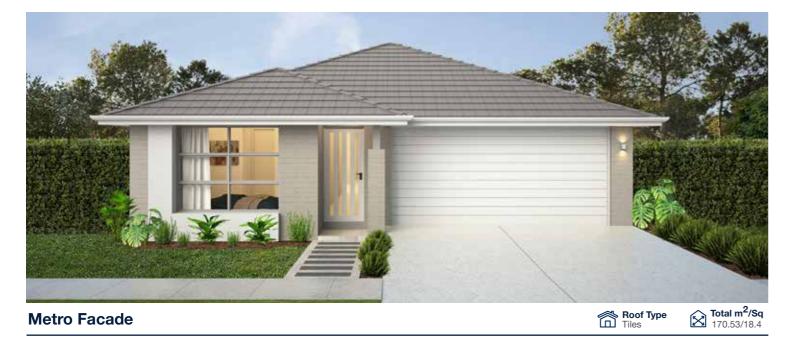

## SITES

2 Bath

2 Park

4 Bed

The Avoca 173 is a single storey design from our level and narrow sites range. This stylish home features an open plan kitchen and living area, plus four bedrooms. With a secluded master bedroom and ensuite, open plan living, kitchen - featuring a walk-in pantry, and the secondary bedrooms separate to the main living area, this home is perfect for modern family living. This is a highly considered floor plan which is designed to enhance your lifestyle and make best use of your space.