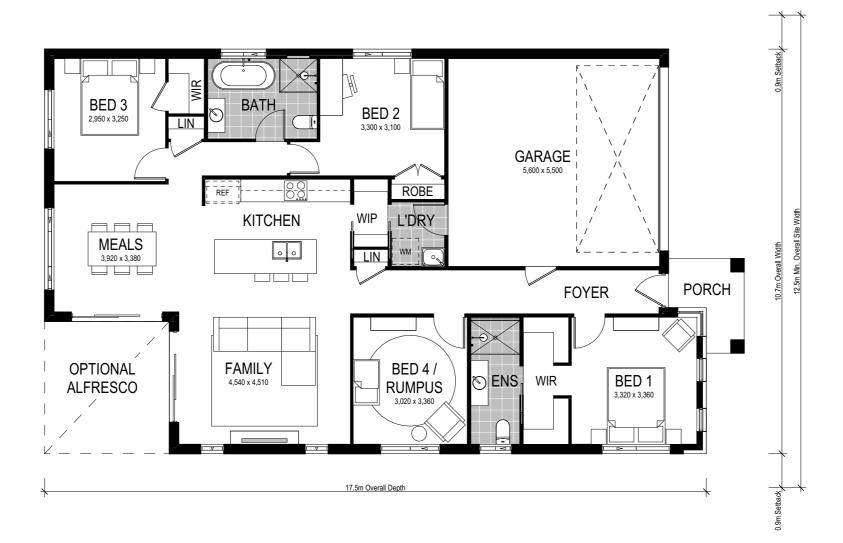

## SITES

2 Bath

2 Park

4 Bed

The Avoca 173 is a single storey design from our level and narrow sites range. This stylish home features an open plan kitchen and living area, plus four bedrooms. With a secluded master bedroom and ensuite, open plan living, kitchen - featuring a walk-in pantry, and the secondary bedrooms separate to the main living area, this home is perfect for modern family living. This is a highly considered floor plan which is designed to enhance your lifestyle and make best use of your space.

This home comes with many great features:

- ✓ Variety of open plan living areas
- ✓ Easy to expand to alfresco area
- ✓ Smart storage options
- ✓ Multiple facade options
- ✓ Walk-in pantry
- ✓ Rumpus room

Scale: 1:100. Floor plan depicts Cosmo facade.