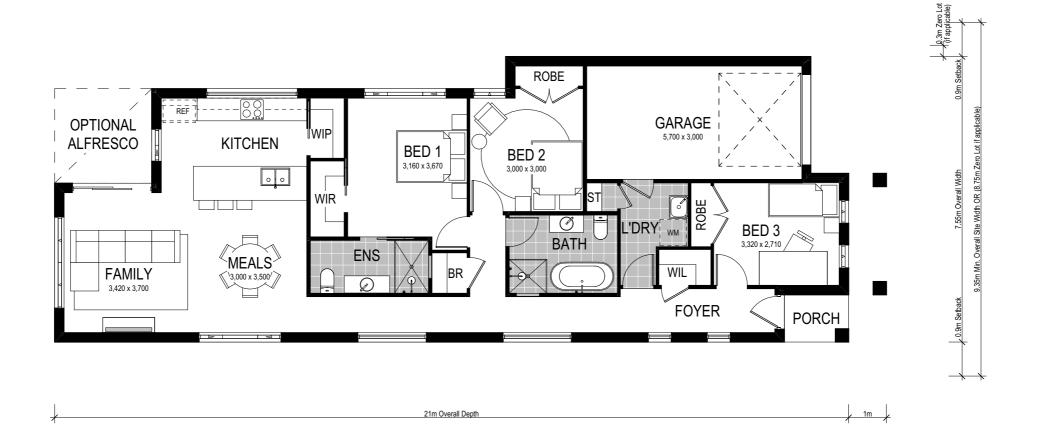

Scale: 1:100. Floor plan depicts Executive facade.

The Laguna 142 is a single storey design for a level site. This design is great for narrow sites and features three bedrooms, two bathrooms, and a single garage.

The open plan living area and kitchen offers the opportunity to add an adjoining alfresco to enhance the space. Access to the house from the garage goes straight through the laundry so you can avoid bringing mess from dirty shoes/ boots throughout the house.

This home comes with many great features:

- ✓ Multiple facade options
- ✓ Easy to unfold onto alfresco area
- ✓ Walk-in pantry

- ✓ Walk-in linen
- ✓ Smart storage options
- ✓ Access from garage through laundry