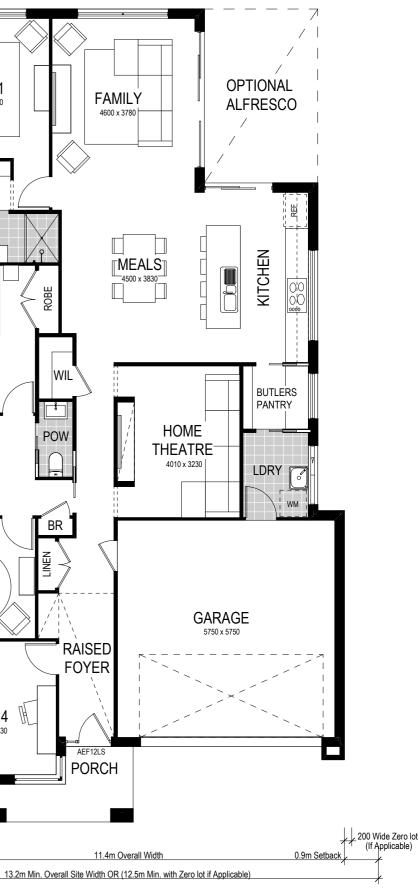

## SITES

Avalon 209

4 Bed 2 Bath 2 Park The Avalon 209 is a single storey design perfectly suited for level, narrow sites with a 12.5m frontage or more. The design features two living areas, including a separate home theatre room, and four bedrooms.

A highlight of this home is the contemporary butler's pantry and laundry that provides ingress from the garage to the kitchen. Consider Avalon 1 or Avalon 2 layout which places the main bedroom at the front or the rear of the home.

Scale: 1:100. Floor plan depicts Grande facade.