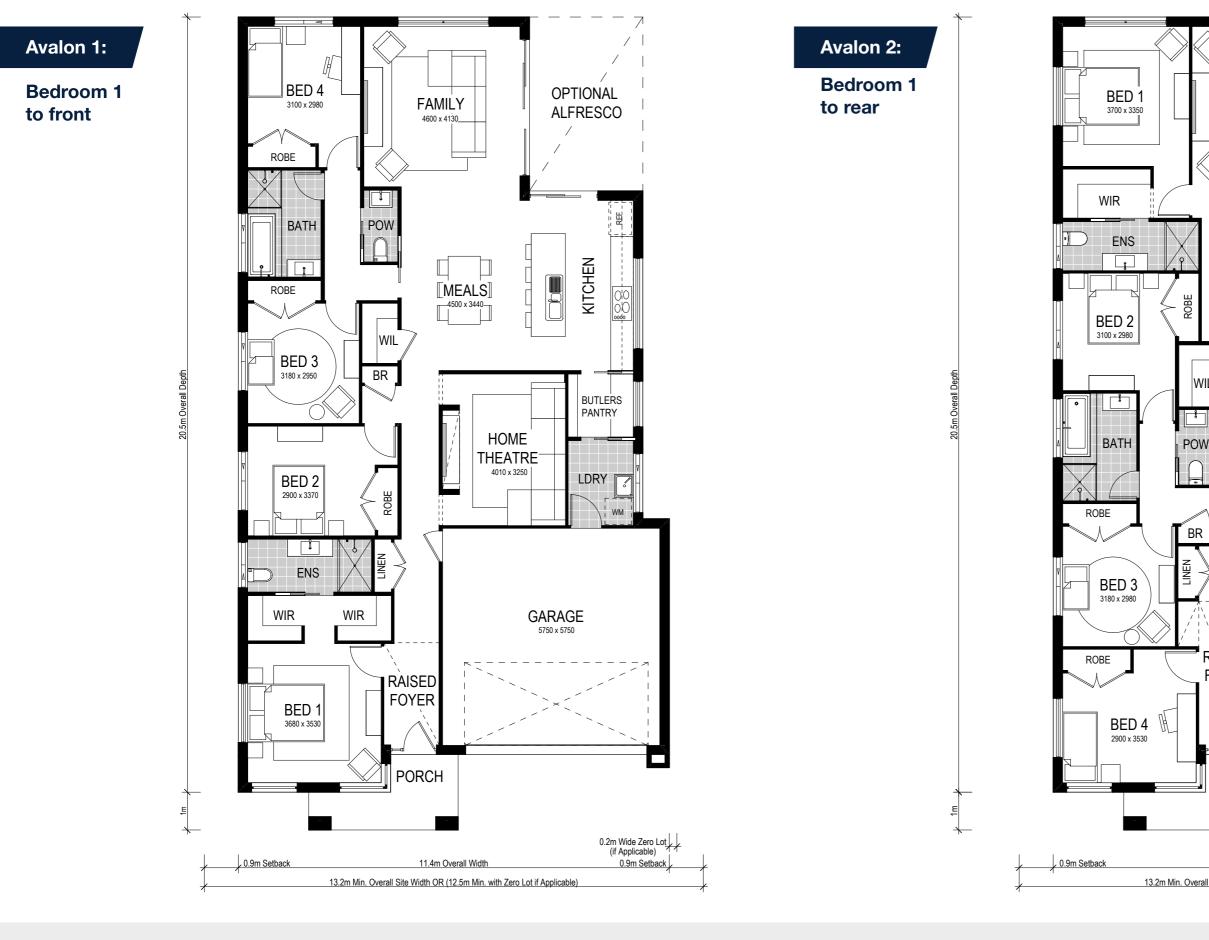

## SITES

Avalon 209

4 Bed 2 Bath 2 Park The Avalon 209 is a single storey design perfectly suited for level, narrow sites with a 12.5m frontage or more. The design features two living areas, including a separate home theatre room, and four bedrooms.

A highlight of this home is the contemporary butler's pantry and laundry that provides ingress from the garage to the kitchen. Consider Avalon 1 or Avalon 2 layout which places the main bedroom at the front or the rear of the home.

Scale: 1:100. Floor plan depicts Grande facade.