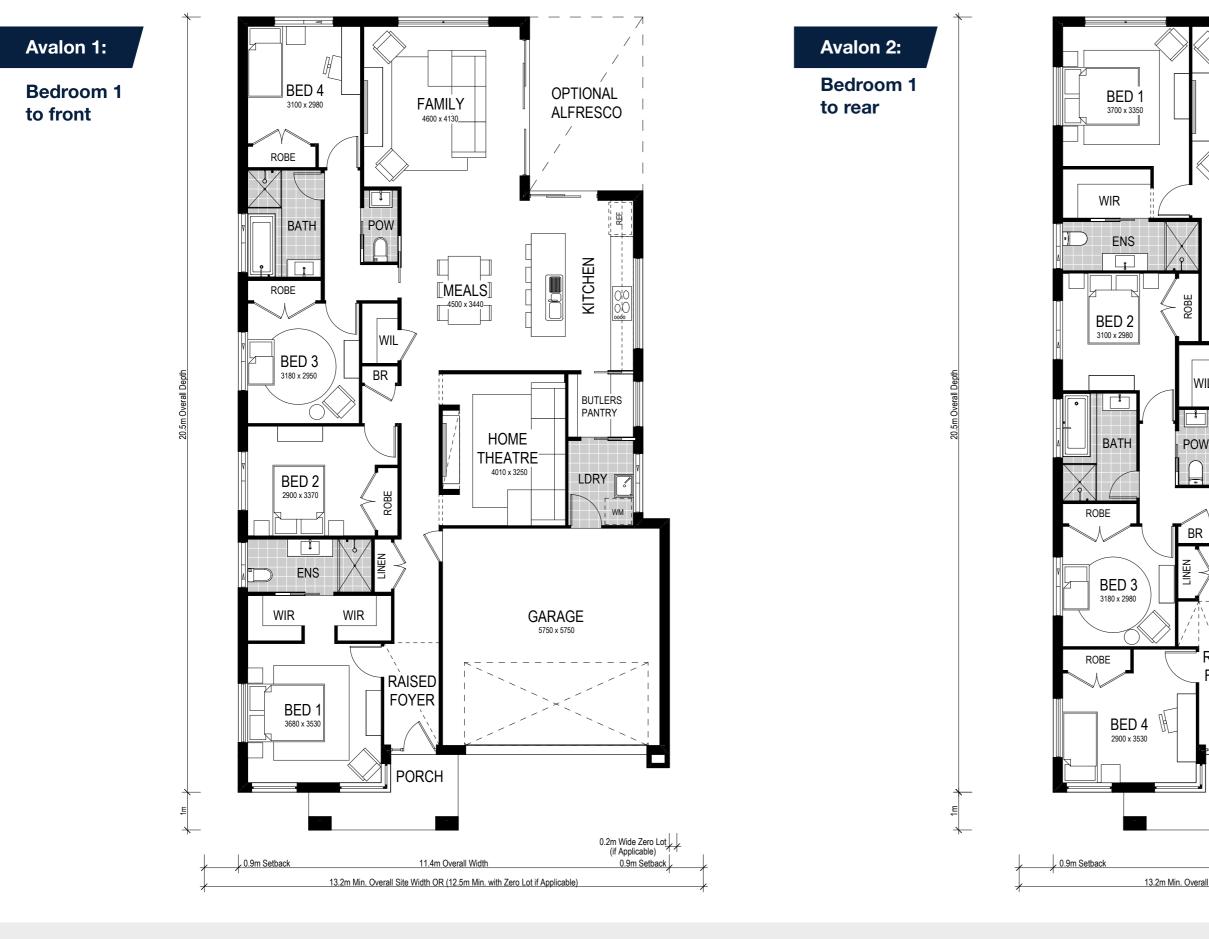

## SITES

Avalon 209

4 Bed 2 Bath 2 Park The Avalon 209 is a single storey design perfectly suited for level, narrow sites with a 12.5m frontage or more. The design features two living areas, including a separate home theatre room, and four bedrooms.

A highlight of this home is the contemporary butler's pantry and laundry that provides ingress from the garage to the kitchen. Consider Avalon 1 or Avalon 2 layout which places the main bedroom at the front or the rear of the home.

This home comes with many great features:

- ✓ Variety of living areas
- ✓ Flexibility to adapt the floor plan
- ✓ Easy to unfold onto alfresco area
- ✓ Smart storage options
- ✓ Multiple facade options
- ✓ Butler's pantry
- ✓ Home theatre room
  - ✓ Walk-in linen