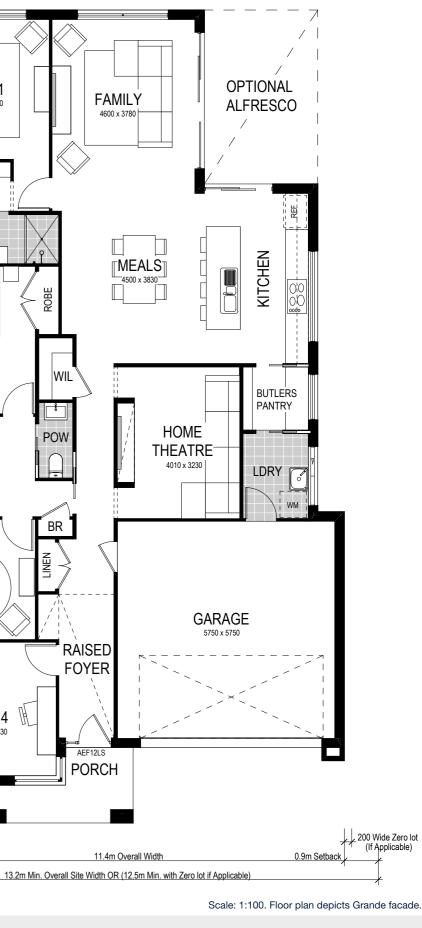

## SITES

Avalon 209

4 Bed 2 Bath 2 Park The Avalon 209 is a single storey design perfectly suited for level, narrow sites with a 12.5m frontage or more. The design features two living areas, including a separate home theatre room, and four bedrooms.

A highlight of this home is the contemporary butler's pantry and laundry that provides ingress from the garage to the kitchen. Consider Avalon 1 or Avalon 2 layout which places the main bedroom at the front or the rear of the home.

This home comes with many great features:

- ✓ Variety of living areas
- ✓ Flexibility to adapt the floor plan
- ✓ Easy to unfold onto alfresco area
- ✓ Smart storage options
- ✓ Multiple facade options
- ✓ Butler's pantry
- ✓ Home theatre room
  - ✓ Walk-in linen