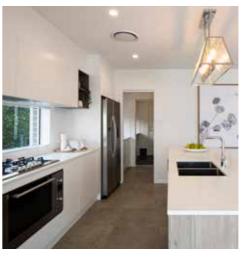

A highlight of this home is the contemporary Butler's pantry and laundry that provides ingress from the garage to the kitchen. Consider Avalon 1 or Avalon 2 layout which places the main bedroom at the front or the rear of the home.