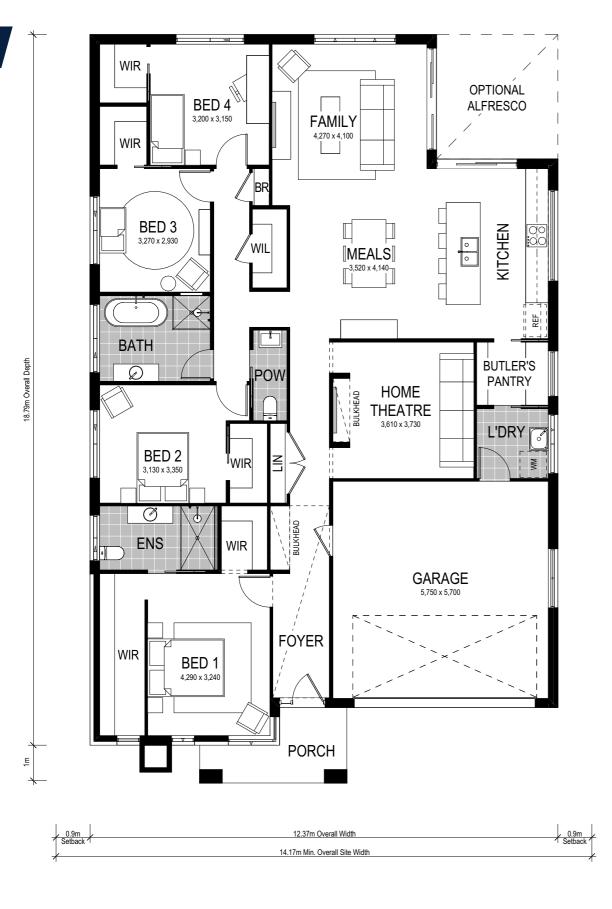

## SITES

**Bedroom 1** to front

The Avalon 220 is a single storey design perfectly suited for level sites with a 14.17m frontage or wider. The design features two living areas, including a separate home theatre room, and four bedrooms.

This homes comes with many great features:

✓ Variety of living areas

Avalon 2:

Bedroom 1

to rear

- ✓ Flexibility to adapt the floor plan
- ✓ Easy to unfold on to alfresco area
- ✓ Smart storage options
- ✓ Multiple facade options
- ✓ Butler's pantry
- ✓ Walk-in linen
- ✓ Home theatre room

4 Bed 2 Bath 2 Park

| 12.37m Overall Width          | 0.9m Setback | , | k |
|-------------------------------|--------------|---|---|
| 4.17m Min. Overall Site Width | 1            |   | ļ |
|                               |              | 1 | 1 |

Scale: 1:100. Floor plan depicts Grande facade.

An Avalon 2 220 is on display at:

0 Huntlee 7 Peachy Avenue North Rothbury