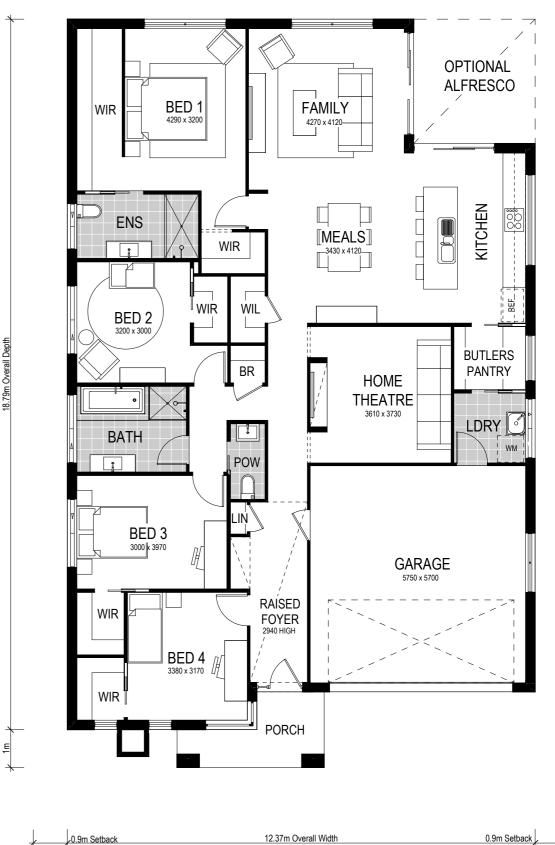

## SITES

**Bedroom 1** to front

The Avalon 220 is a single storey design perfectly suited for level sites with a 14.17m frontage or wider. The design features two living areas, including a separate home theatre room, and four bedrooms.

A highlight of this home is the contemporary Butler's pantry and laundry that provides ingress from the garage to the kitchen. Consider Avalon 1 or Avalon 2 layout which places the main bedroom at the front or the rear of the home.

This homes comes with many great features:

✓ Variety of living areas

Avalon 2:

Bedroom 1

to rear

- ✓ Flexibility to adapt the floor plan
- ✓ Easy to unfold on to alfresco area
- ✓ Smart storage options
- ✓ Multiple facade options
- ✓ Butler's pantry
- ✓ Walk-in linen
- ✓ Home theatre room

4 Bed 2 Bath 2 Park

| 12.37m Overall Width          | 0.9m Setback | , | k |
|-------------------------------|--------------|---|---|
| 4.17m Min. Overall Site Width | 1            |   | ļ |
|                               |              | 1 | 1 |

Scale: 1:100. Floor plan depicts Grande facade.

An Avalon 2 220 is on display at:

0 Huntlee 7 Peachy Avenue North Rothbury