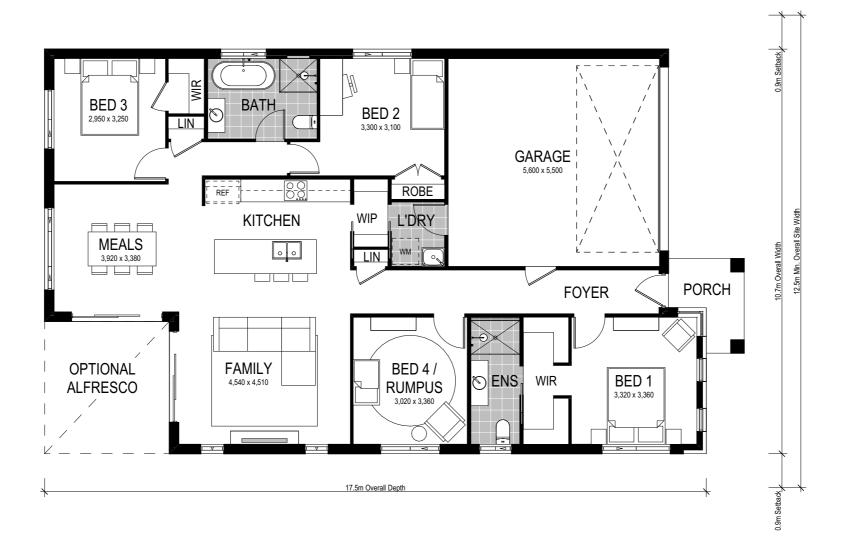

Avoca 173

## SITES

2 Bath

2 Park

4 Bed

The Avoca 173 is a single storey design from our level and narrow sites range. This stylish home features an open plan kitchen and living area, plus four bedrooms. With a secluded master bedroom and ensuite, open plan living, kitchen - featuring a walk-in pantry, and the secondary bedrooms separate to the main living area, this home is perfect for modern family living. This is a highly considered floor plan which is designed to enhance your lifestyle and make best use of your space.

This home comes with many great features:

- ✓ Variety of open plan living areas
- ✓ Easy to expand to alfresco area
- ✓ Smart storage options
- ✓ Multiple facade options
- ✓ Walk-in pantry
- ✓ Rumpus room

Scale: 1:100. Floor plan depicts Cosmo facade.