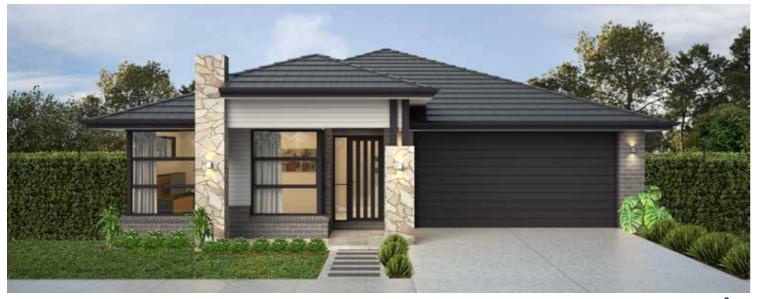

## Facade options and features

**Grande Facade** 

Total m<sup>2</sup>/Sq 220.55/23.7 Roof Type

**Executive Facade** 

Total m<sup>2</sup>/Sq 219.38/23.6 Roof Type

**Cosmo Facade** 

Total m<sup>2</sup>/Sq 218.90/23.5 Roof Type

Important - please read - copyright ©

Broadbeach 221 REVEL

Broadbeach 221

The Broadbeach 221 is a single storey design suitable for level sites. The design features a separate home theatre, open plan living area and four bedrooms. A bonus IT/study nook situated nearby the kitchen provides a solace space for the kids to complete their homework. Available in Grande, Executive, Cosmo, and Metro facades.