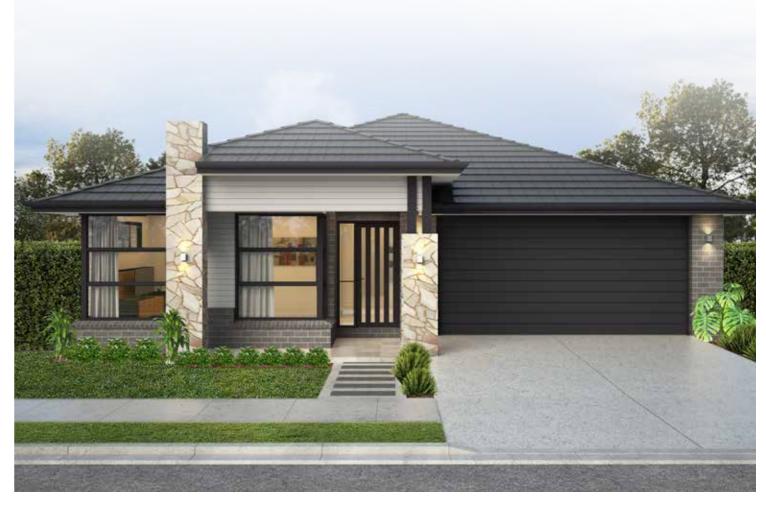

Important - please read - copyright ©

Broadbeach 221 REVEL

Broadbeach 221

The Broadbeach 221 is a single storey design suitable for level sites. The design features a separate home theatre, open plan living area and four bedrooms. A bonus IT/study nook situated nearby the kitchen provides a solace space for the kids to complete their homework. Available in Grande, Executive, Cosmo, and Metro facades.

## Facade options and features

**Grande Facade** 

Total m<sup>2</sup>/Sq 220.55/23.7 Roof Type

**Executive Facade** 

Total m<sup>2</sup>/Sq 219.38/23.6 Roof Type

**Cosmo Facade** 

Total m<sup>2</sup>/Sq 218.90/23.5 Roof Type