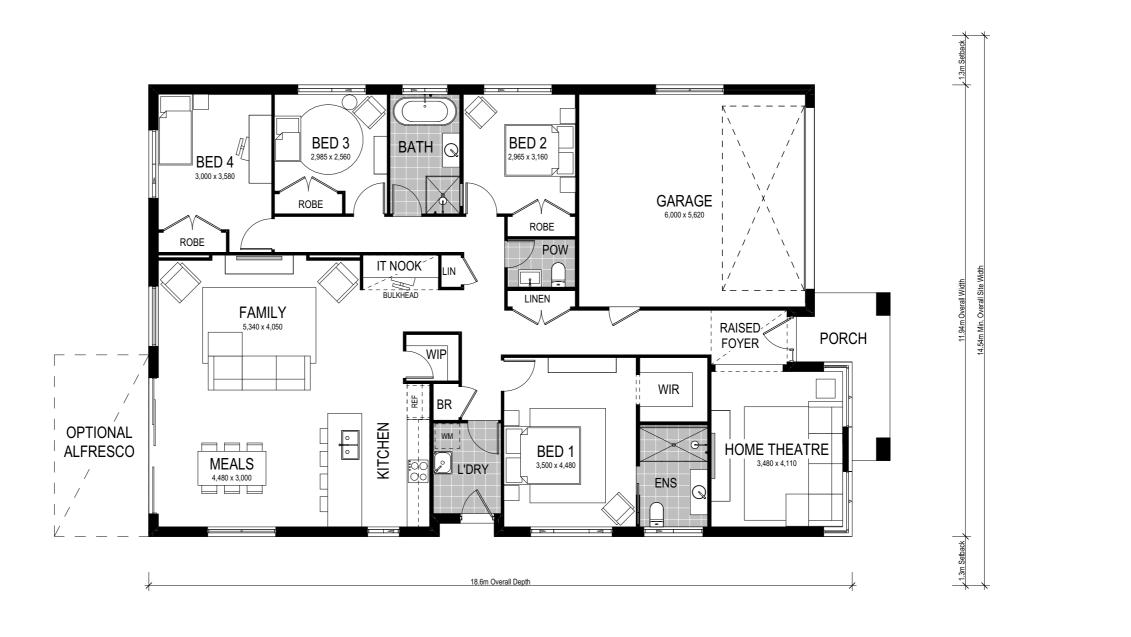

Important - please read - copyright ©

Broadbeach 221 REVEL

Broadbeach 221

The Broadbeach 221 is a single storey design suitable for level sites. The design features a separate home theatre, open plan living area and four bedrooms. A bonus IT/study nook situated nearby the kitchen provides a solace space for the kids to complete their homework. Available in Grande, Executive, Cosmo, and Metro facades.

4 Bed 2 Bath 2 Park

Scale: 1:100. Floor plan depicts Grande facade.