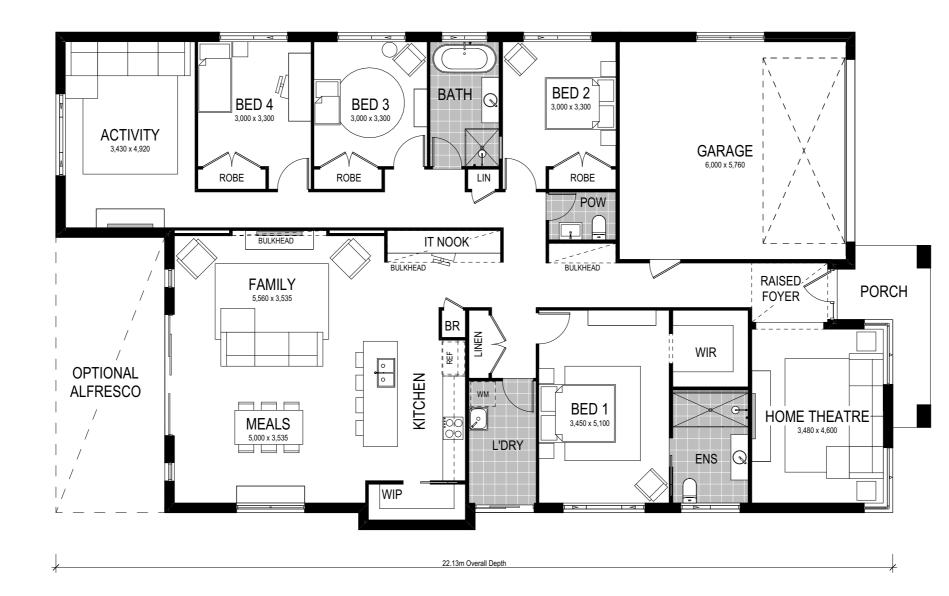

NEWCASTLE 02 4945 4000 | SYDNEY 02 8883 5400 | CENTRAL COAST 02 4384 1441

montgomeryhomes.com.au F (O)

2 Park

The Broadbeach 260 is a single storey design that features an open plan kitchen, three living areas and four bedrooms. This home is great for families with kids or who like to host guests, with bedrooms two, three, and four cleverly separated from the main living spaces of the home. A bonus IT/study nook situated nearby the kitchen provides a solace space for the kids to complete their homework. The separate home theatre is also a handy addition for those with differing movie tastes.

This home comes with many great features:

- ✓ Three separate living areas
- ✓ Multiple facade options
- ✓ Extra large alfresco area
- ✓ Walk-in pantry
- ✓ IT/study nook
  - ✓ Home theatre

4 Bed 2 Bath

Scale: 1:100. Floor plan depicts Grande facade.