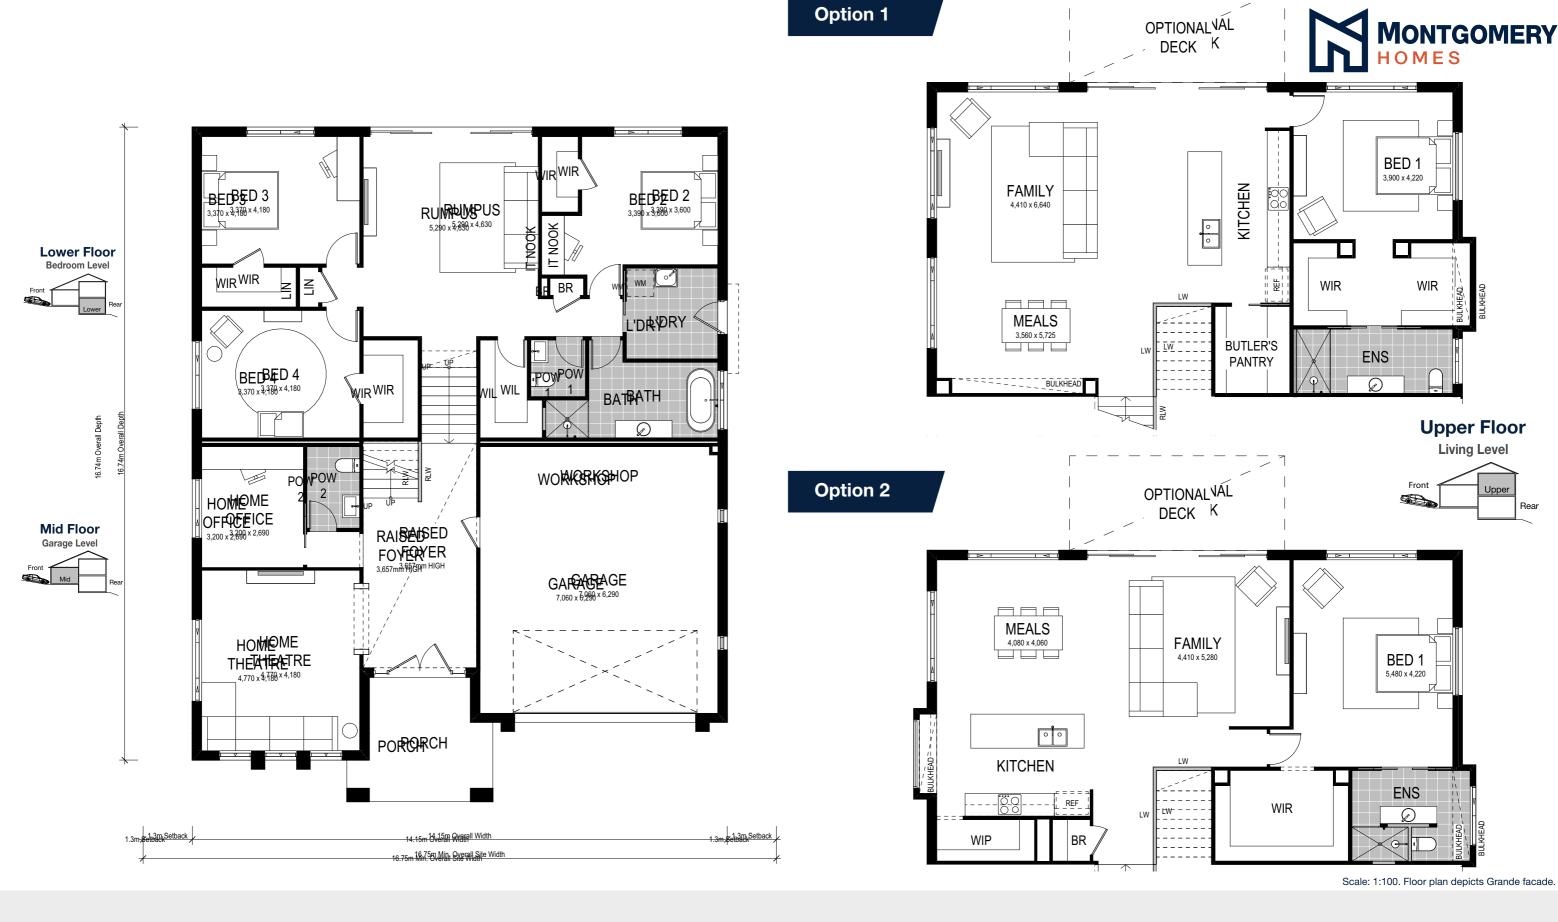

## Carolina 1354

4 Bed

2.5 Bath 2 Park

The Carolina 1 354 is a split-level slab design crafted especially for a downhill sloping site. Met with a stunning porch, enter on the mid-level alongside a generous home theatre, study, powder room and internal access to the extra-large garage and workshop. Ascending to the upper level, take your pick from two floor plans, each featuring an open-plan kitchen and living space and luxurious master bedroom with walk-in-robe and ensuite. The lower level defines family living with the laundry, main bathroom, three bedrooms - each with walk-in-robes, and a spacious rumpus room.

Our specially designed split-level homes for sloping sites feature many benefits:

- ✓ Abundant natural light and air-flow
- ✓ Separate living areas on different levels
- ✓ A flatter driveway

✓ Less excavation

- ✓ Preserve natural drainage
- ✓ Designed to follow slope of land
- Enhance outlooks and views
- Maximise space
- ✓ Unique and architectural looking design
- ✓ Garage workshop