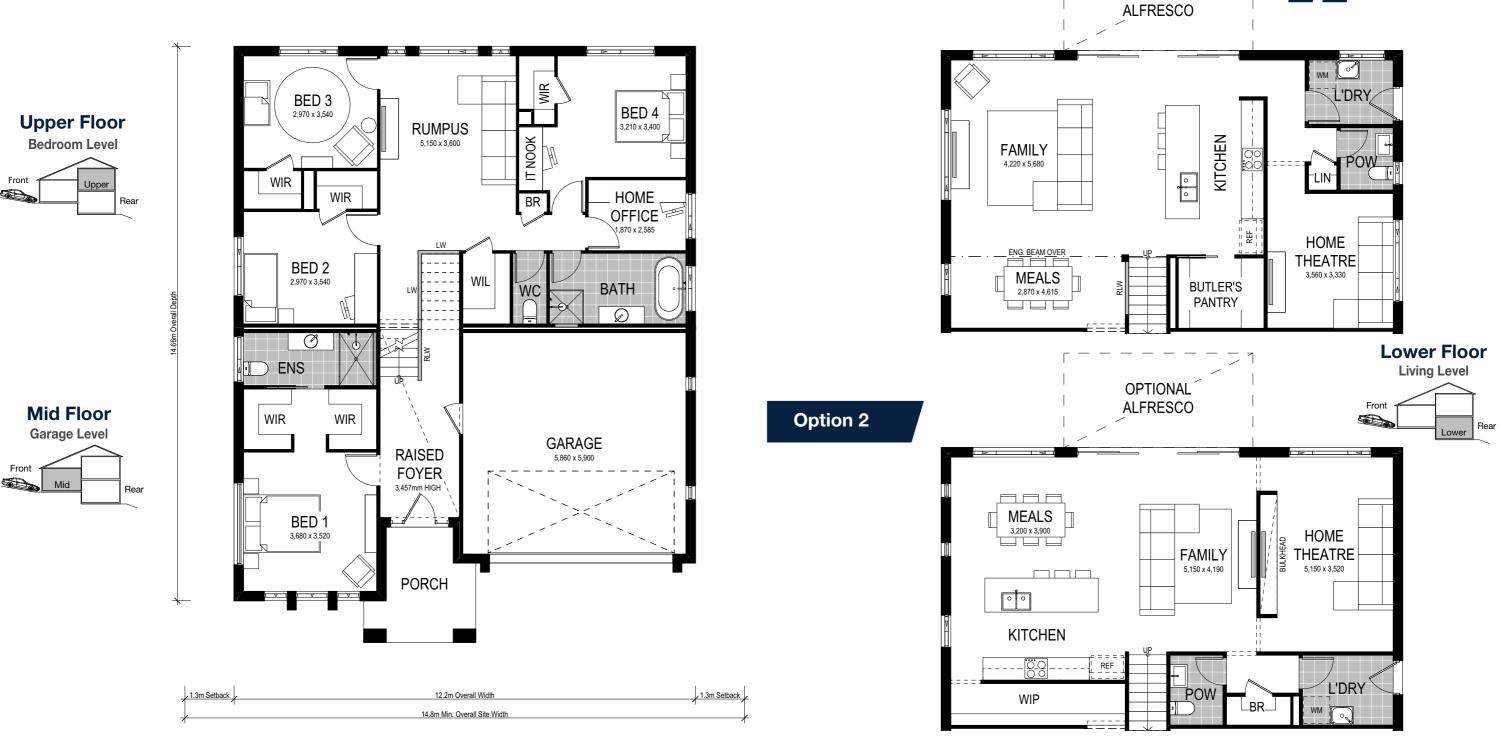

NEWCASTLE 02 4945 4000 | SYDNEY 02 8883 5400 | CENTRAL COAST 02 4384 1441

montgomeryhomes.com.au F (O)

Carolina 2267 SITES

**Option 1** 

The Carolina 2 267 is a split-level slab design crafted especially for a downhill sloping site. Entering on the mid-level, be welcomed by the raised foyer making way for the spacious master suite with ensuite and dual walk-in-robe. Descend the stairs and be presented with two floor plan layouts for your family living area. An open-plan kitchen, living area, home theatre and laundry all unfold to an alfresco area. Ascending to the upper level, be inspired by three spacious bedrooms with walk-in-robes, study and spacious rumpus room.

4 Bed 2.5 Bath 2 Park

Scale: 1:100. Floor plan depicts Grande facade.

✓ Less excavation

**OPTIONAL** 

- ✓ A flatter driveway
- ✓ Designed to follow slope of land