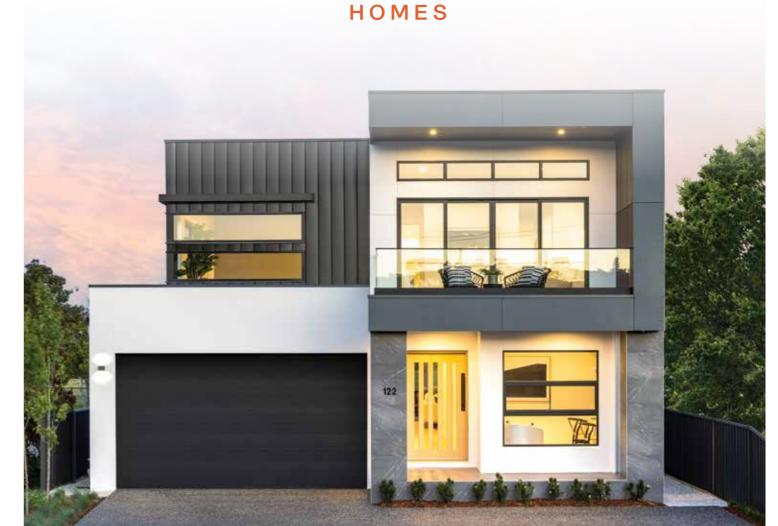

## Facade options and features

Total m<sup>2</sup>/Sq 286.81/30.9

**Executive Facade** 

Roof Type Colorbond/Tiles 280.85/30.2

**Hamptons Facade** 

Metro Facade

Roof Type Colorbond/Tiles 276.75/29.7

Note: Artist's impressions and pictures shown in this brochure may not be standard finishes – please refer to standard inclusions list for details. Photographs may depict homes from other design ranges and are used for illustrative purposes only. Manhattan, Hamptons, and Provincial facades, as well as gables, are not available for projects classified under BAL Flame Zone (BAL-FZ) due to certification complexities.

Scale: 1:100. Floor plan depicts Manhattan facade.

The Cayman is a cutting edge, brand new design to our range of two storey homes. This new design has been cleverly designed to suit narrow lots, yet the spacious layout boasts three different living areas, five bedrooms and a contemporary Butler's pantry, making it perfect for families who appreciate space to retreat as well as spend time together.