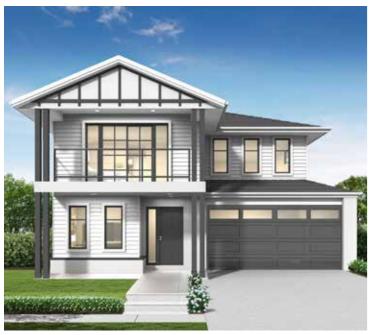

## Facade options and features

Total m<sup>2</sup>/Sq 286.81/30.9

**Executive Facade** 

Roof Type Colorbond/Tiles 280.85/30.2

**Hamptons Facade** 

Metro Facade

Roof Type Colorbond/Tiles 276.75/29.7

Note: Artist's impressions and pictures shown in this brochure may not be standard finishes – please refer to standard inclusions list for details. Photographs may depict homes from other design ranges and are used for illustrative purposes only. Manhattan, Hamptons, and Provincial facades, as well as gables, are not available for projects classified under BAL Flame Zone (BAL-FZ) due to certification complexities.

Scale: 1:100. Floor plan depicts Manhattan facade.

The Cayman is a cutting edge, brand new design to our range of two storey homes. This new design has been cleverly designed to suit narrow lots, yet the spacious layout boasts three different living areas, five bedrooms and a contemporary Butler's pantry, making it perfect for families who appreciate space to retreat as well as spend time together.