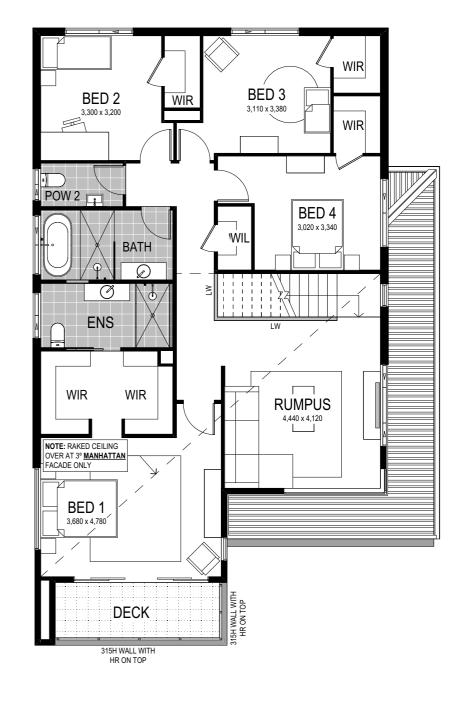

Scale: 1:100. Floor plan depicts Manhattan facade.

The Cayman is a cutting edge, brand new design to our range of two storey homes. This new design has been cleverly designed to suit narrow lots, yet the spacious layout boasts three different living areas, five bedrooms and a contemporary Butler's pantry, making it perfect for families who appreciate space to retreat as well as spend time together.

This home comes with many great features:

- ✓ Variety of open plan living areas
- ✓ Multiple facade options
- ✓ Easy to expand to alfresco area
- ✓ Butler's pantry
- ✓ Walk-in robes

- ✓ Home theatre
- ✓ Rumpus room
- ✓ Walk-in linen
- ✓ Under stair storage
- ✓ Larger garage