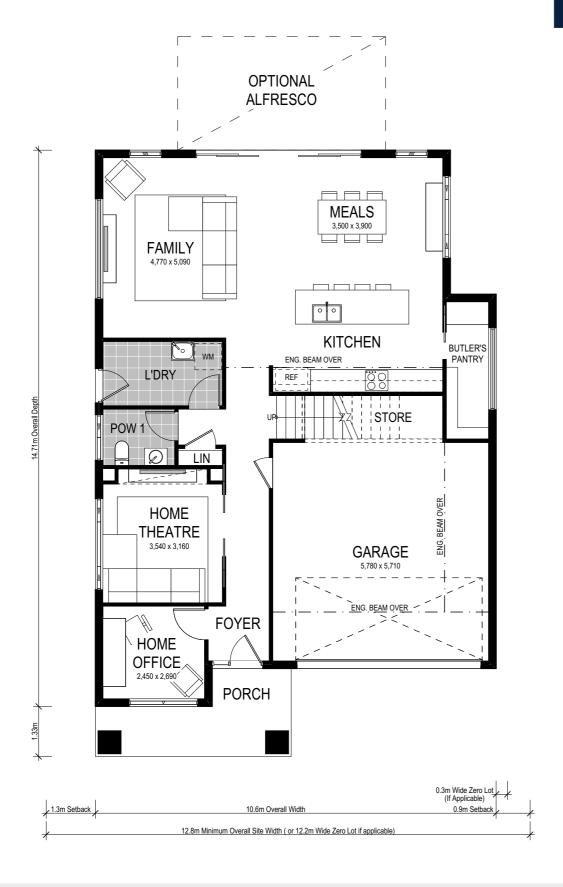

Scale: 1:100. Floor plan depicts Manhattan facade.

The Cayman is a cutting edge, brand new design to our range of two storey homes. This new design has been cleverly designed to suit narrow lots, yet the spacious layout boasts three different living areas, five bedrooms and a contemporary Butler's pantry, making it perfect for families who appreciate space to retreat as well as spend time together.

This home comes with many great features:

- ✓ Variety of open plan living areas
- ✓ Multiple facade options
- ✓ Easy to expand to alfresco area
- ✓ Butler's pantry
- ✓ Walk-in robes

- ✓ Home theatre
- ✓ Rumpus room
- ✓ Walk-in linen
- ✓ Under stair storage
- ✓ Larger garage