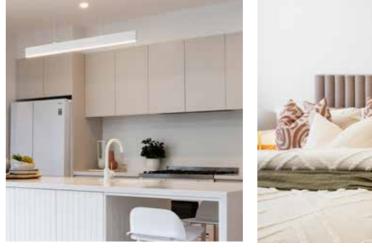

## SITES

The Coogee 219 is an architecturally designed single storey home, ideal for a deep, narrow block with a 12.5m wide frontage or larger. This stylish home features a home theatre room separate to the main living area - perfect for competing movie tastes - four bedrooms, and open plan living adjacent to the alfresco area perfect for inviting your friends and family over to visit. The Coogee 219 is a great home for a narrow lot and features a two car garage, whilst still achieving a slimline design.

This home comes with many great features:

- ✓ Variety of open plan living areas
- ✓ Multiple facade options
- ✓ Smart storage options
- ✓ Large alfresco area

- ✓ Walk-in pantry ✓ Home theatre
- ✓ IT/study nook
- ✓ Walk-in linen