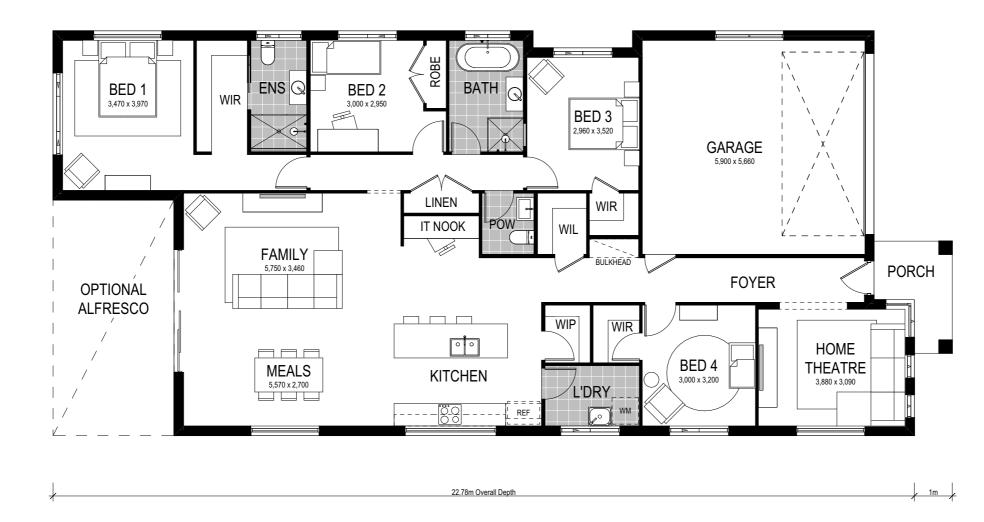

## SITES

The Coogee 219 is an architecturally designed single storey home, ideal for a deep, narrow block with a 12.5m wide frontage or larger. This stylish home features a home theatre room separate to the main living area - perfect for competing movie tastes - four bedrooms, and open plan living adjacent to the alfresco area perfect for inviting your friends and family over to visit. The Coogee 219 is a great home for a narrow lot and features a two car garage, whilst still achieving a slimline design.

This home comes with many great features:

- ✓ Variety of open plan living areas
- ✓ Multiple facade options
- ✓ Smart storage options
- ✓ Large alfresco area

- ✓ Walk-in pantry ✓ Home theatre
- ✓ IT/study nook
- ✓ Walk-in linen

4 Bed 2 Park

2 Bath

Scale: 1:100. Floor plan depicts Executive facade.