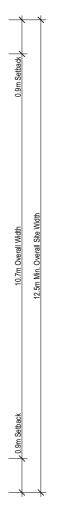

## SITES

The Coogee 219 is an architecturally designed single storey home, ideal for a deep, narrow block with a 12.5m wide frontage or larger. This stylish home features a home theatre room separate to the main living area - perfect for competing movie tastes - four bedrooms, and open plan living adjacent to the alfresco area perfect for inviting your friends and family over to visit. The Coogee 219 is a great home for a narrow lot and features a two car garage, whilst still achieving a slimline design.