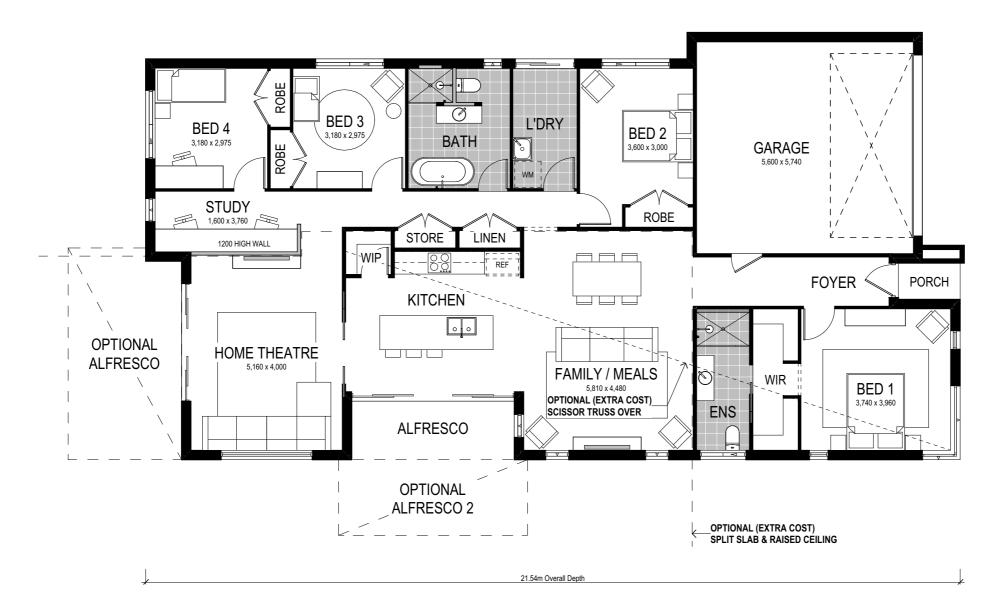

## SITES

Noosa 223

The Noosa 223 is a single storey design suitable for level sites. The master bedroom at the front of the home offers privacy away from the other bedrooms and features a stylish walk-through wardrobe to the ensuite.

Create extra space with an optional raked ceiling, spanning from the front door to main bedroom, finishing at the home theatre, further enhancing your ceiling height and sense of light.

This home comes with many great features:

- ✓ Multiple facade options
- ✓ Two alfresco areas
- ✓ Walk-in pantry

- ✓ Study
- ✓ Home theatre
- ✓ Smart storage options

4 Bed 2 Bath 2 Park

Scale: 1:100. Floor plan depicts Retro facade.