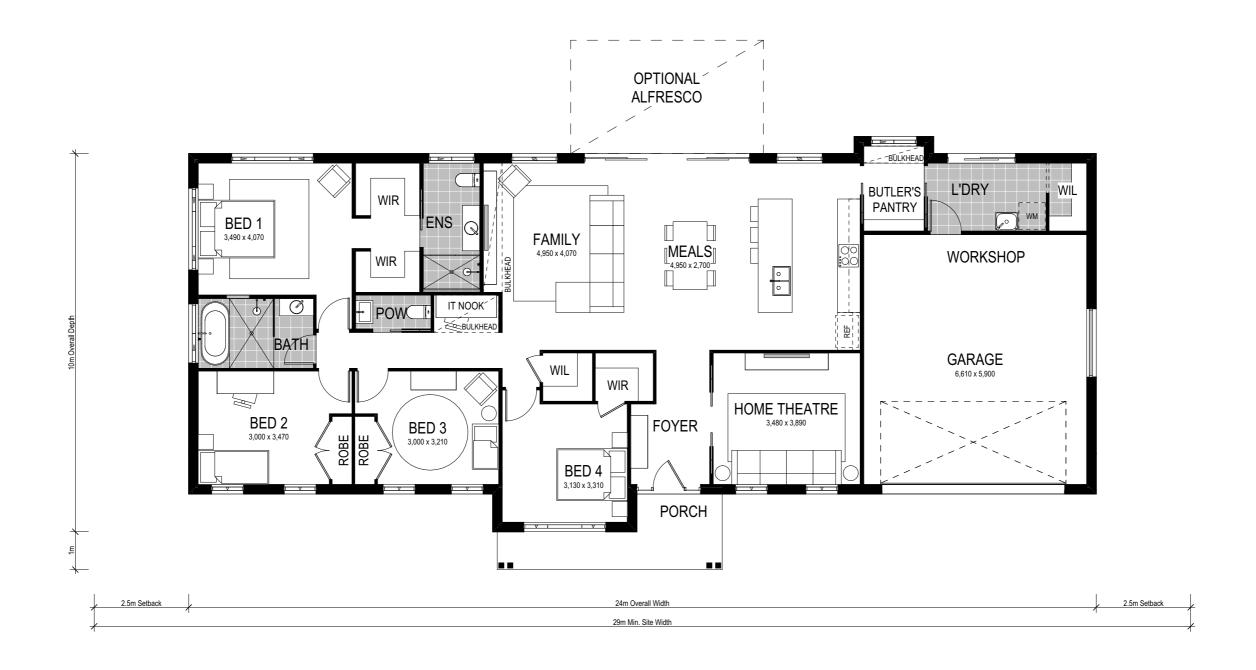

Important - please read - copyright ©

Scale: 1:100. Floor plan depicts Hamptons facade.

2 Park

The Willowview 230 is a single storey homestead design for extra wide sites. The design features a separate home theatre, workshop, IT nook, open plan kitchen with Butler's pantry, and four bedrooms. Offering a range of modern features to suit a relaxed lifestyle, our well thought out acreage homes have been designed to bring the outdoors inside, so you can enjoy the beautiful rural surroundings that a country setting has to offer.

This home comes with many great features:

- ✓ Multiple facade options
- ✓ Easy to expand alfresco area
- ✓ Home theatre
- ✓ Workshop space

✓ Larger garage

✓ IT nook

✓ Walk-in linen

✓ Butler's pantry