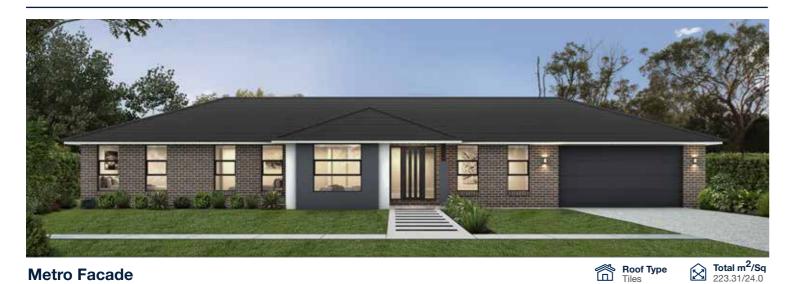

Important - please read - copyright ©

Scale: 1:100. Floor plan depicts Hamptons facade.

2 Park

The Willowview 230 is a single storey homestead design for extra wide sites. The design features a separate home theatre, workshop, IT nook, open plan kitchen with Butler's pantry, and four bedrooms. Offering a range of modern features to suit a relaxed lifestyle, our well thought out acreage homes have been designed to bring the outdoors inside, so you can enjoy the beautiful rural surroundings that a country setting has to offer.