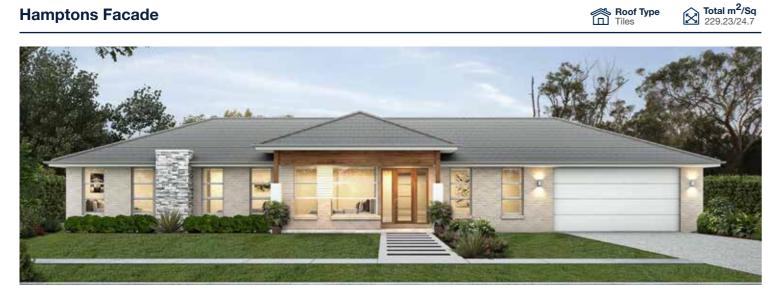

Important - please read - copyright ©

Scale: 1:100. Floor plan depicts Hamptons facade.

2 Park

The Willowview 230 is a single storey homestead design for extra wide sites. The design features a separate home theatre, workshop, IT nook, open plan kitchen with Butler's pantry, and four bedrooms. Offering a range of modern features to suit a relaxed lifestyle, our well thought out acreage homes have been designed to bring the outdoors inside, so you can enjoy the beautiful rural surroundings that a country setting has to offer.