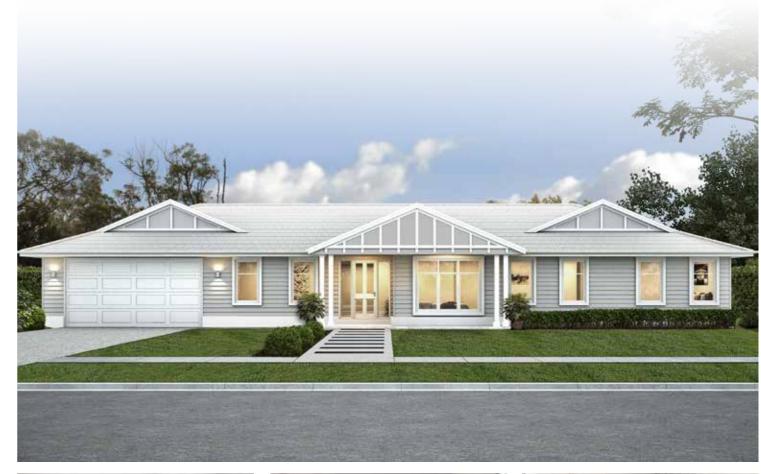

Important - please read - copyright ©

Scale: 1:100. Floor plan depicts Hamptons facade.

2 Park

The Willowview 230 is a single storey homestead design for extra wide sites. The design features a separate home theatre, workshop, IT nook, open plan kitchen with Butler's pantry, and four bedrooms. Offering a range of modern features to suit a relaxed lifestyle, our well thought out acreage homes have been designed to bring the outdoors inside, so you can enjoy the beautiful rural surroundings that a country setting has to offer.