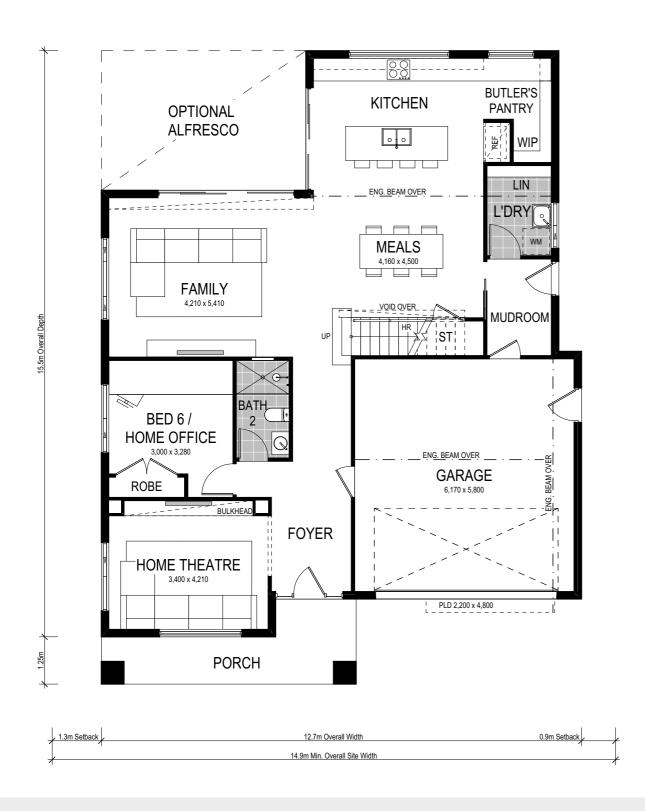

Scale: 1:100. Floor plan depicts Manhattan facade.

## Bellevue 321

6 Bed

3 Bath 2 Park The expansive six-bedroom Bellevue 321 double-storey home design effortlessly seeks to amplify your work/life balance. No space goes unnoticed - the lower level itself incorporates a private home theatre, mud room, Butler's Pantry – with an additional walk-in pantry, open-plan kitchen, meals and living zone. A full bathroom accompanies Bedroom 6 which creates private guest quarters. Ascending the stairs, find the rumpus room and bonus study nook - the perfect homework station tucked away for privacy. The master suite rings with luxury with an ensuite and two walk-in robes, accentuated by a private deck — truly the parents oasis.

This home comes with many great features:

- ✓ Variety of open plan living areas
- ✓ Flexibility to adapt the floor plan
- ✓ Easy to unfold onto alfresco area
- ✓ Smart storage options
- ✓ Multiple facade options
- ✓ Mud room
- ✓ Butler's pantry
- ✓ Home theatre
- ✓ Rumpus Room