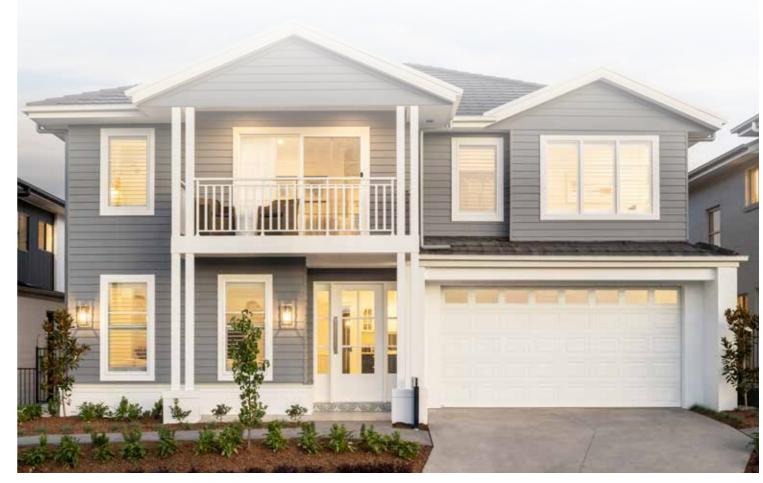

## Facade options and features

Total m<sup>2</sup>/Sq 318.16/34.2

**Executive Facade** 

**Metro Facade** 

Total m<sup>2</sup>/Sq 320.48/34.5

## Bellevue 321

6 Bed

3 Bath 2 Park The expansive six-bedroom Bellevue 321 double-storey home design effortlessly seeks to amplify your work/life balance. No space goes unnoticed - the lower level itself incorporates a private home theatre, mud room, Butler's Pantry – with an additional walk-in pantry, open-plan kitchen, meals and living zone. A full bathroom accompanies Bedroom 6 which creates private guest quarters. Ascending the stairs, find the rumpus room and bonus study nook - the perfect homework station tucked away for privacy. The master suite rings with luxury with an ensuite and two walk-in robes, accentuated by a private deck — truly the parents oasis.