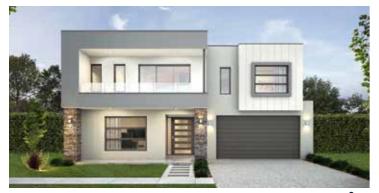

## Facade options and features

Total m<sup>2</sup>/Sq 318.16/34.2

**Executive Facade** 

**Metro Facade** 

Total m<sup>2</sup>/Sq 320.48/34.5

## Bellevue 321

6 Bed

3 Bath 2 Park The expansive six-bedroom Bellevue 321 double-storey home design effortlessly seeks to amplify your work/life balance. No space goes unnoticed - the lower level itself incorporates a private home theatre, mud room, Butler's Pantry – with an additional walk-in pantry, open-plan kitchen, meals and living zone. A full bathroom accompanies Bedroom 6 which creates private guest quarters. Ascending the stairs, find the rumpus room and bonus study nook - the perfect homework station tucked away for privacy. The master suite rings with luxury with an ensuite and two walk-in robes, accentuated by a private deck — truly the parents oasis.