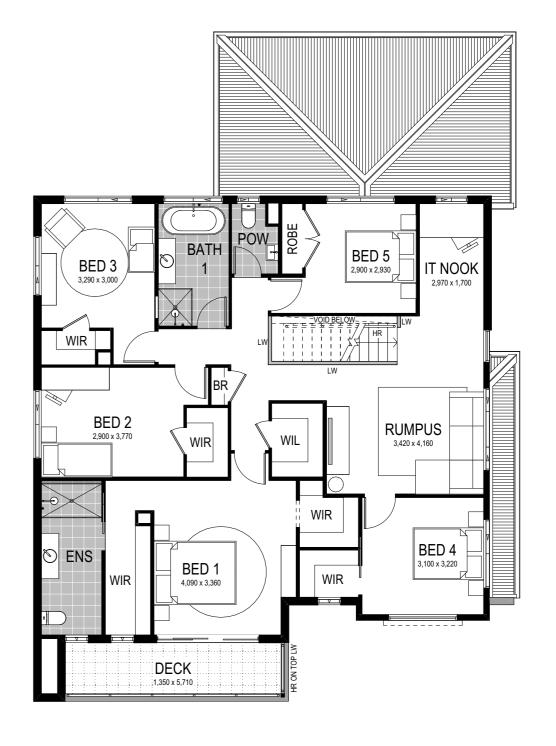

Scale: 1:100. Floor plan depicts Manhattan facade.

## Bellevue 321

6 Bed

3 Bath 2 Park The expansive six-bedroom Bellevue 321 double-storey home design effortlessly seeks to amplify your work/life balance. No space goes unnoticed - the lower level itself incorporates a private home theatre, mud room, Butler's Pantry – with an additional walk-in pantry, open-plan kitchen, meals and living zone. A full bathroom accompanies Bedroom 6 which creates private guest quarters. Ascending the stairs, find the rumpus room and bonus study nook - the perfect homework station tucked away for privacy. The master suite rings with luxury with an ensuite and two walk-in robes, accentuated by a private deck — truly the parents oasis.

✓ IT nook

This home design is on display at:

HomeWorld Leppington

**45 Cato Circuit** Leppington