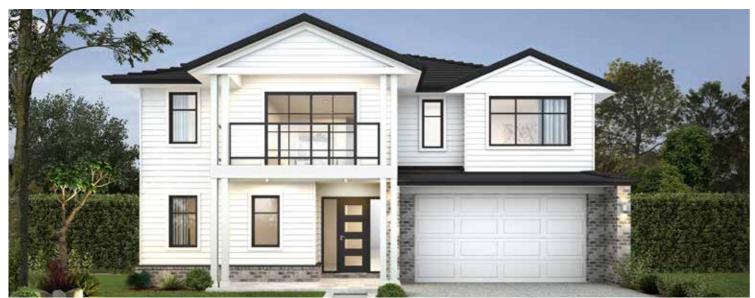

## Facade options and features

Total m<sup>2</sup>/Sq 318.16/34.2

**Executive Facade** 

**Metro Facade** 

Total m<sup>2</sup>/Sq 320.48/34.5

## Bellevue 321

6 Bed

3 Bath 2 Park The expansive six-bedroom Bellevue 321 double-storey home design effortlessly seeks to amplify your work/life balance. No space goes unnoticed - the lower level itself incorporates a private home theatre, mud room, Butler's Pantry – with an additional walk-in pantry, open-plan kitchen, meals and living zone. A full bathroom accompanies Bedroom 6 which creates private guest quarters. Ascending the stairs, find the rumpus room and bonus study nook - the perfect homework station tucked away for privacy. The master suite rings with luxury with an ensuite and two walk-in robes, accentuated by a private deck — truly the parents oasis.