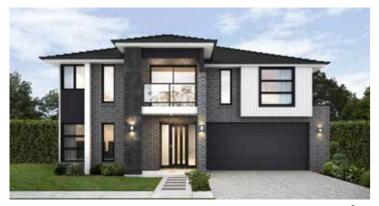

## Facade options and features

Total m<sup>2</sup>/Sq 318.16/34.2

**Executive Facade** 

**Metro Facade** 

Total m<sup>2</sup>/Sq 320.48/34.5

## Bellevue 321

6 Bed

3 Bath 2 Park The expansive six-bedroom Bellevue 321 double-storey home design effortlessly seeks to amplify your work/life balance. No space goes unnoticed - the lower level itself incorporates a private home theatre, mud room, Butler's Pantry – with an additional walk-in pantry, open-plan kitchen, meals and living zone. A full bathroom accompanies Bedroom 6 which creates private guest quarters. Ascending the stairs, find the rumpus room and bonus study nook - the perfect homework station tucked away for privacy. The master suite rings with luxury with an ensuite and two walk-in robes, accentuated by a private deck — truly the parents oasis.