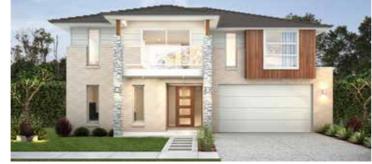

## Facade options and features

Total m<sup>2</sup>/Sq 318.16/34.2

**Executive Facade** 

**Metro Facade** 

Total m<sup>2</sup>/Sq 320.48/34.5

## Bellevue 321

6 Bed

3 Bath 2 Park The expansive six-bedroom Bellevue 321 double-storey home design effortlessly seeks to amplify your work/life balance. No space goes unnoticed - the lower level itself incorporates a private home theatre, mud room, Butler's Pantry – with an additional walk-in pantry, open-plan kitchen, meals and living zone. A full bathroom accompanies Bedroom 6 which creates private guest quarters. Ascending the stairs, find the rumpus room and bonus study nook - the perfect homework station tucked away for privacy. The master suite rings with luxury with an ensuite and two walk-in robes, accentuated by a private deck — truly the parents oasis.