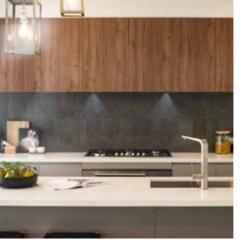

### This floorplan combines the very best of luxury and practicality.

With multiple living spaces (including a home theatre), four bedrooms, and a sizeable open-plan kitchen, meals and family zone — the Airlie 222 is ideal for entertaining. A contemporary Butler's Pantry and mud room have been cleverly tucked away from the main living area to ensure maximum aesthetics and convenience.

#### Option 2: Bedroom 1 to rear

Scale: 1:100. Floor plan depicts Manhattan facade

This home comes with many great features:

- ✓ Variety of open plan living areas
- ✓ Flexibility to adapt the floor plan
- ✓ Easy to expand to alfresco area
- Smart storage options
- ✓ Multiple facade options
- ✓ Mud room
- ✓ Butler's pantry
- ✓ Home theatre