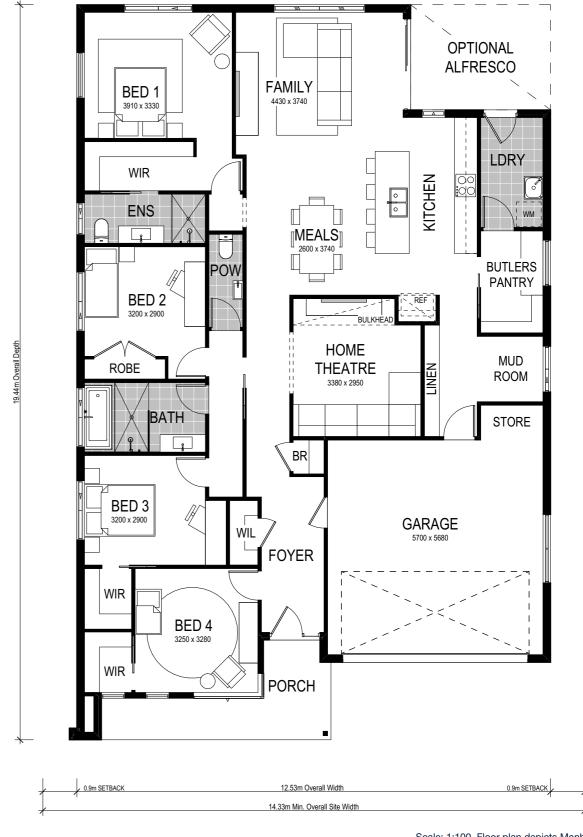

# Option 1: Bedroom 1 to front

#### Option 2: Bedroom 1 to rear

Scale: 1:100. Floor plan depicts Manhattan facade

This home comes with many great features:

- ✓ Variety of open plan living areas
- ✓ Flexibility to adapt the floor plan
- ✓ Easy to expand to alfresco area
- Smart storage options
- ✓ Multiple facade options
- ✓ Mud room
- ✓ Butler's pantry
- ✓ Home theatre