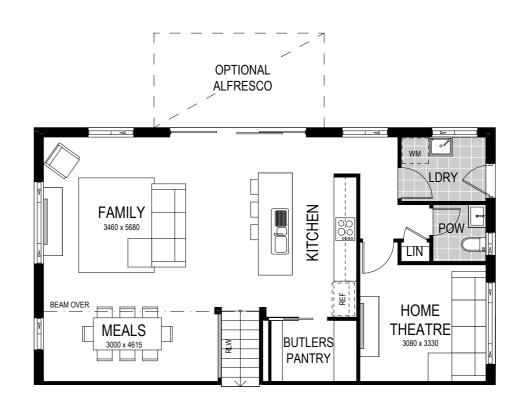

NEWCASTLE 02 4945 4000 | SYDNEY 02 8883 5400 | CENTRAL COAST 02 4384 1441

montgomeryhomes.com.au F (O)

Carolina 2 250

4 Bed 2.5 Bath 2 Park The Carolina 2 250 is a split-level slab design crafted especially for a downhill sloping site. A grand mid-level entrance leads you to the luxurious master bedroom with ensuite and dual walk-in-robe before passing internal access to the spacious garage. The upper level redefines family space, with the three main bedrooms surrounding the spacious rumpus room - perfect for precious family time. An open-plan kitchen and living area feature on the lower level, alongside a highly sought-after Butler's Pantry. A generous home theatre on the lower level completes the living space alongside an alfresco area.

Scale: 1:100. Floor plan depicts Hamptons facade.

- ✓ Less excavation