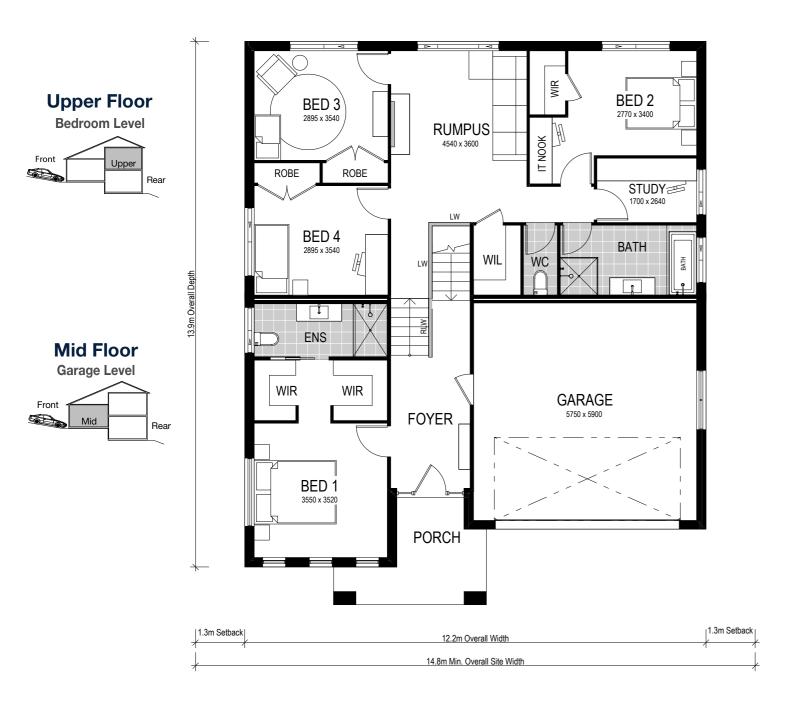

NEWCASTLE 02 4945 4000 | SYDNEY 02 8883 5400 | CENTRAL COAST 02 4384 1441

montgomeryhomes.com.au F (O)

Carolina 2 250

4 Bed 2.5 Bath 2 Park The Carolina 2 250 is a split-level slab design crafted especially for a downhill sloping site. A grand mid-level entrance leads you to the luxurious master bedroom with ensuite and dual walk-in-robe before passing internal access to the spacious garage. The upper level redefines family space, with the three main bedrooms surrounding the spacious rumpus room - perfect for precious family time. An open-plan kitchen and living area feature on the lower level, alongside a highly sought-after Butler's Pantry. A generous home theatre on the lower level completes the living space alongside an alfresco area.

Scale: 1:100. Floor plan depicts Hamptons facade.

- ✓ Less excavation