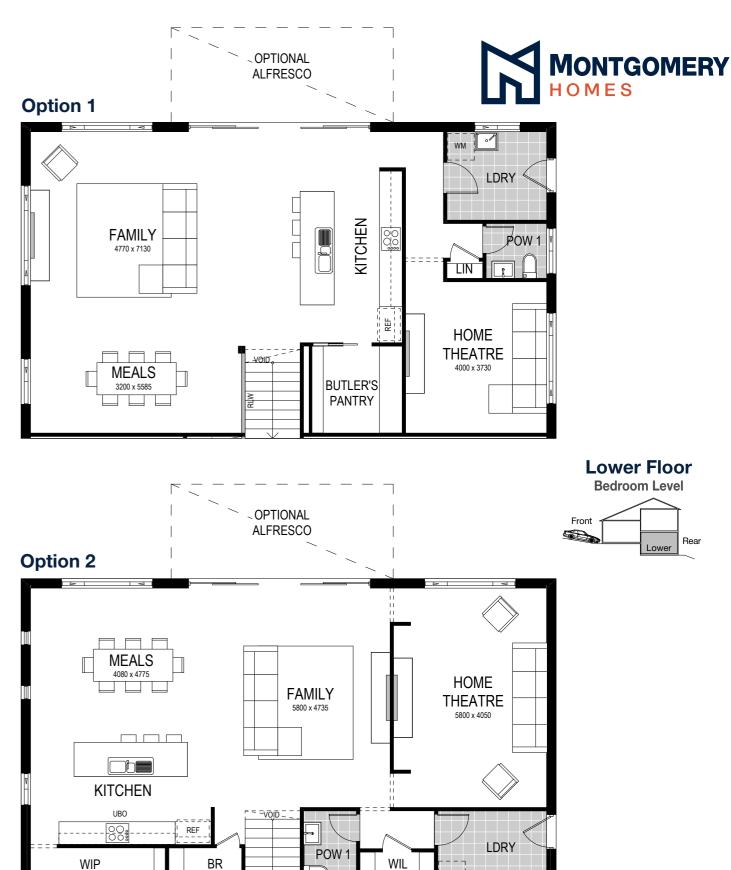

## Carolina 2 353

2 Park

The Carolina 2 353 is a split-level slab design crafted especially for a downhill sloping site. A grand mid-level porch precedes the raised foyer hugging the master bedroom — with dual walk-in-robes and ensuite. Passing internal access to the spacious garage and workshop, ascend to the upper level, featuring three main bedrooms with walk-in-robes, study, main bathroom and rumpus room. Choose between two floor plan options for your lower level living space which includes a modern open-plan kitchen and dining area, laundry, home theatre and alfresco.