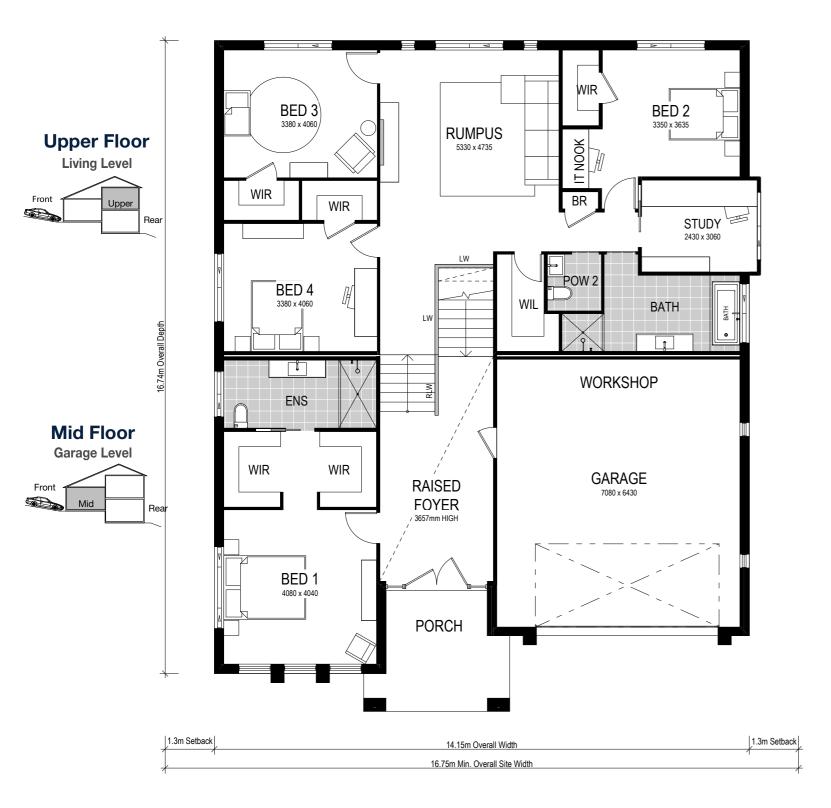

## Carolina 2 353

2 Park

The Carolina 2 353 is a split-level slab design crafted especially for a downhill sloping site. A grand mid-level porch precedes the raised foyer hugging the master bedroom — with dual walk-in-robes and ensuite. Passing internal access to the spacious garage and workshop, ascend to the upper level, featuring three main bedrooms with walk-in-robes, study, main bathroom and rumpus room. Choose between two floor plan options for your lower level living space which includes a modern open-plan kitchen and dining area, laundry, home theatre and alfresco.

Scale: 1:100. Floor plan depicts Grande facade.