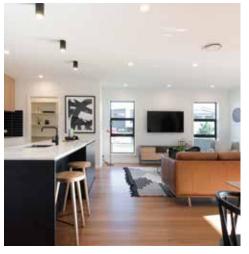

**Lower Floor** 

A stylish two-storey design, the Coolum 266 features an inspiring and spacious foyer and elongated hallway — leading you to the open plan kitchen and living area. The lower level living space is the perfect meeting place that connects the open-plan kitchen, living and dining area, and seamlessly flows to the alfresco. Also located on the lower floor are the fifth bedroom (or study), laundry and powder room — convenient for guests. The upper floor features the remaining four bedrooms, including the master bedroom with dual walk-inrobe and ensuite. A spacious rumpus room connects to an outdoor deck area.