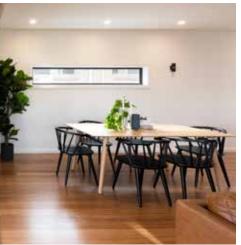

**Lower Floor** 

A stylish two-storey design, the Coolum 266 features an inspiring and spacious foyer and elongated hallway — leading you to the open plan kitchen and living area. The lower level living space is the perfect meeting place that connects the open-plan kitchen, living and dining area, and seamlessly flows to the alfresco. Also located on the lower floor are the fifth bedroom (or study), laundry and powder room — convenient for guests. The upper floor features the remaining four bedrooms, including the master bedroom with dual walk-inrobe and ensuite. A spacious rumpus room connects to an outdoor deck area.