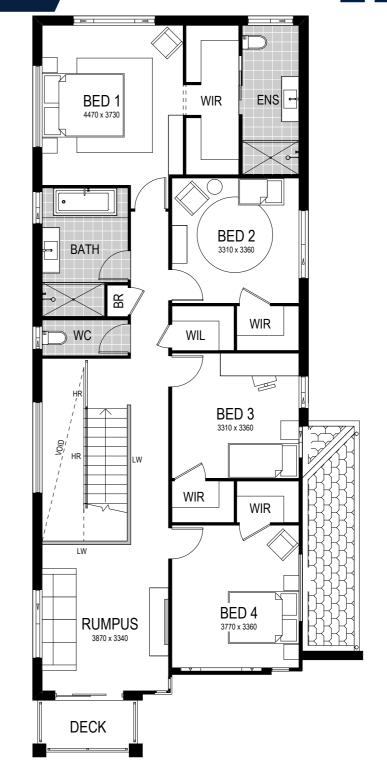

**Lower Floor** 

A stylish two-storey design, the Coolum 266 features an inspiring and spacious foyer and elongated hallway — leading you to the open plan kitchen and living area. The lower level living space is the perfect meeting place that connects the open-plan kitchen, living and dining area, and seamlessly flows to the alfresco. Also located on the lower floor are the fifth bedroom (or study), laundry and powder room — convenient for guests. The upper floor features the remaining four bedrooms, including the master bedroom with dual walk-inrobe and ensuite. A spacious rumpus room connects to an outdoor deck area.

## **Upper Floor**

Scale: 1:100. Floor plan depicts Executive facade.

This home comes with many great features:

- ✓ Variety of open plan living areas
- ✓ Multiple facade options
- ✓ Easy to expand to alfresco area
- ✓ Walk-in pantry