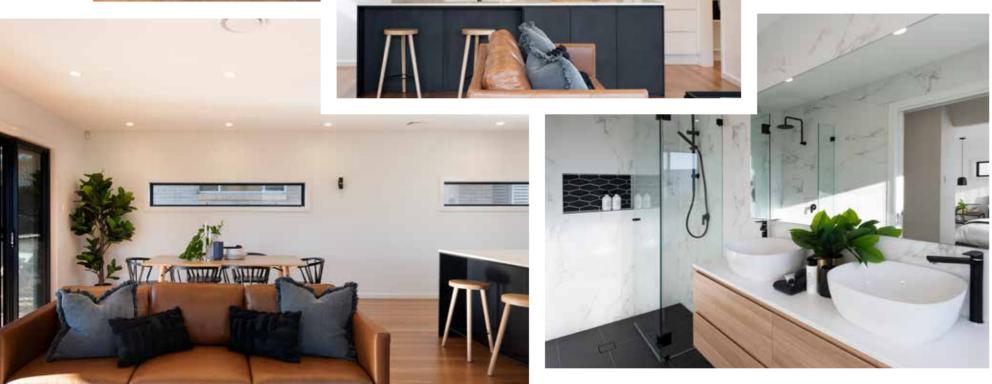

**Lower Floor** 

A stylish two-storey design, the Coolum 266 features an inspiring and spacious foyer and elongated hallway — leading you to the open plan kitchen and living area. The lower level living space is the perfect meeting place that connects the open-plan kitchen, living and dining area, and seamlessly flows to the alfresco. Also located on the lower floor are the fifth bedroom (or study), laundry and powder room — convenient for guests. The upper floor features the remaining four bedrooms, including the master bedroom with dual walk-inrobe and ensuite. A spacious rumpus room connects to an outdoor deck area.

## **Upper Floor**

Scale: 1:100. Floor plan depicts Executive facade.

This home comes with many great features:

- ✓ Variety of open plan living areas
- ✓ Multiple facade options
- ✓ Easy to expand to alfresco area
- ✓ Walk-in pantry

- ✓ Rumpus room
- ✓ Under-stair storage
- ✓ Walk-in linen
- ✓ Home office/study

This house is on display at:

HomeWorld Leppington

46 Arkenstone Way Leppington, Sydney

5 Bed

2 Park

**Option 2: Home theatre in lieu of Bedroom 5** 