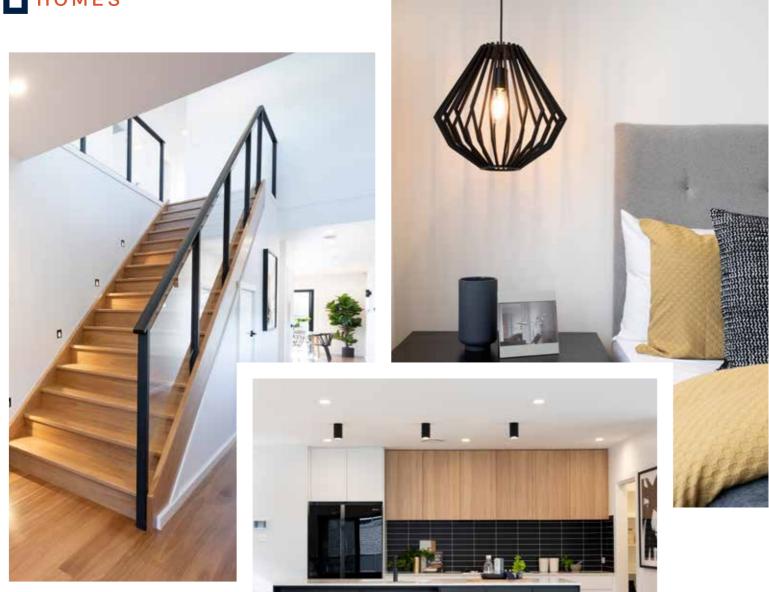

**Lower Floor** 

A stylish two-storey design, the Coolum 266 features an inspiring and spacious foyer and elongated hallway — leading you to the open plan kitchen and living area. The lower level living space is the perfect meeting place that connects the open-plan kitchen, living and dining area, and seamlessly flows to the alfresco. Also located on the lower floor are the fifth bedroom (or study), laundry and powder room — convenient for guests. The upper floor features the remaining four bedrooms, including the master bedroom with dual walk-inrobe and ensuite. A spacious rumpus room connects to an outdoor deck area.

## **Upper Floor**

Scale: 1:100. Floor plan depicts Executive facade.

This home comes with many great features:

- ✓ Variety of open plan living areas
- ✓ Multiple facade options
- ✓ Easy to expand to alfresco area
- ✓ Walk-in pantry

- ✓ Rumpus room
- ✓ Under-stair storage
- ✓ Walk-in linen
- ✓ Home office/study

This house is on display at:

HomeWorld Leppington

46 Arkenstone Way Leppington, Sydney

5 Bed

2 Park

**Option 2: Home theatre in lieu of Bedroom 5** 