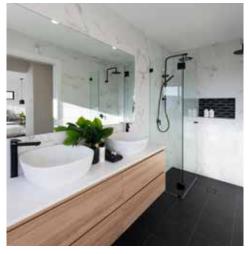

**Lower Floor** 

A stylish two-storey design, the Coolum 266 features an inspiring and spacious foyer and elongated hallway — leading you to the open plan kitchen and living area. The lower level living space is the perfect meeting place that connects the open-plan kitchen, living and dining area, and seamlessly flows to the alfresco. Also located on the lower floor are the fifth bedroom (or study), laundry and powder room — convenient for guests. The upper floor features the remaining four bedrooms, including the master bedroom with dual walk-inrobe and ensuite. A spacious rumpus room connects to an outdoor deck area.