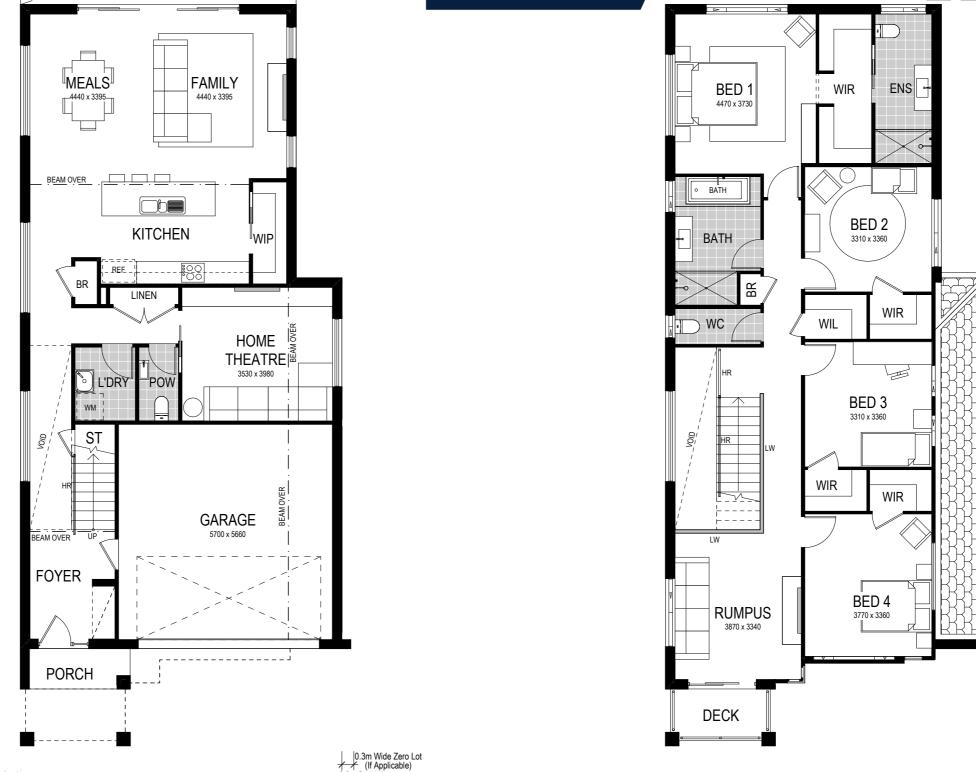

**Lower Floor** 

A stylish two-storey design, the Coolum 266 features an inspiring and spacious foyer and elongated hallway — leading you to the open plan kitchen and living area. The lower level living space is the perfect meeting place that connects the open-plan kitchen, living and dining area, and seamlessly flows to the alfresco. Also located on the lower floor are the fifth bedroom (or study), laundry and powder room — convenient for guests. The upper floor features the remaining four bedrooms, including the master bedroom with dual walk-inrobe and ensuite. A spacious rumpus room connects to an outdoor deck area.

**Lower Floor** 

Scale: 1:100. Floor plan depicts Executive facade.

This alternate two-storey floor plan retains the aforementioned features, but replaces the fifth bedroom/study with a home theatre — creating the ultimate entertaining space on the lower level. With the upper level featuring all of the bedrooms, a separation of entertaining on the lower level and relaxing on the upper level is created — perfect for modern family living.

8.50m Overall Width 10.7m Min. Overall Site Width OR (10.1m Wide Zero Lot if Applicable)

OPTIONAL

ALFRESCO

This home comes with many great features:

- ✓ Variety of open plan living areas
- ✓ Multiple facade options
- ✓ Easy to expand to alfresco area
- ✓ Walk-in pantry

- ✓ Rumpus room
- ✓ Under-stair storage
- ✓ Walk-in linen
- ✓ Home office/study

This house is on display at:

HomeWorld Leppington

46 Arkenstone Way Leppington, Sydney