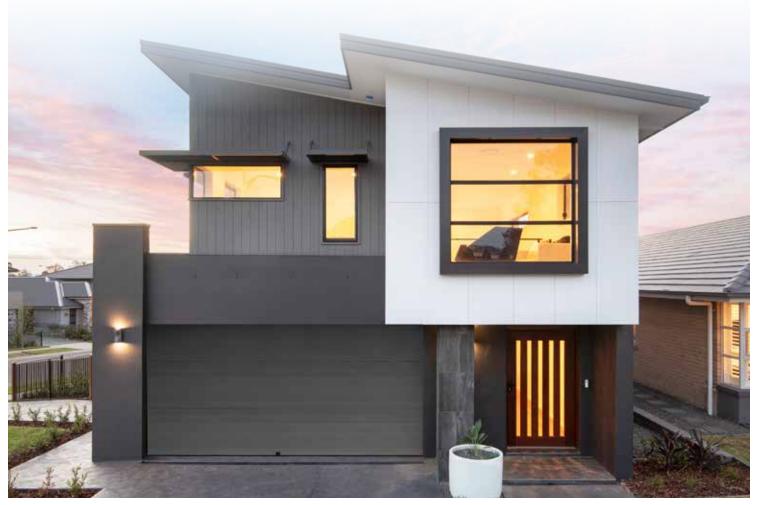

## Coolum 266

One of our premium 5-bedroom home designs, the Coolum 266 is perfect for growing families. This design is suited for narrow blocks with a 10.7m wide frontage or more, or a 10.1m wide with zero lot on one side. With multiple facade options, this modern design features all of the space your family needs to live and grow.

## Facade options and features

**Executive Facade** 

**Retro Facade** 

Roof Type Colorbond

Total m<sup>2</sup>/Sq 263.04/28.3

**Metro Facade** 

Roof Type
Tiles

Note: Artist's impressions and pictures shown in this brochure may not be standard finishes - please refer to standard inclusions list for details. Images may depict homes from other design ranges and are used for illustrative purposes only.