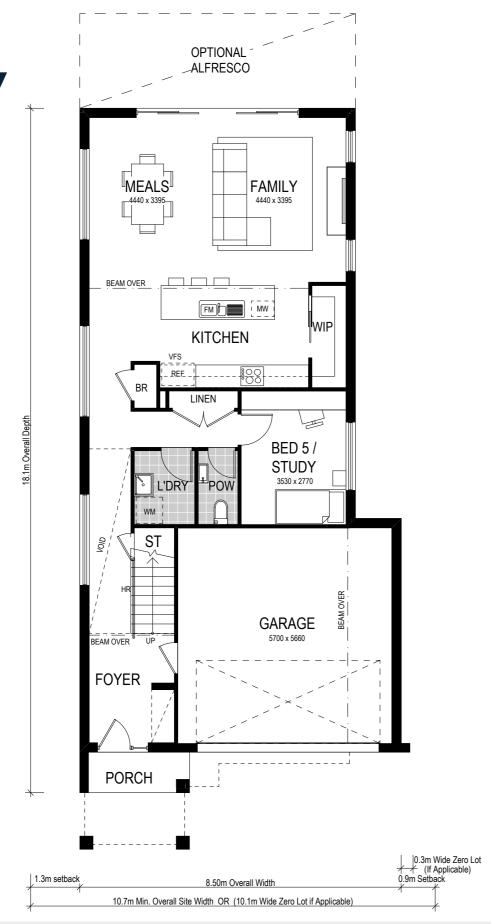

**Lower Floor** 

A stylish two-storey design, the Coolum 266 features an inspiring and spacious foyer and elongated hallway — leading you to the open plan kitchen and living area. The lower level living space is the perfect meeting place that connects the open-plan kitchen, living and dining area, and seamlessly flows to the alfresco. Also located on the lower floor are the fifth bedroom (or study), laundry and powder room — convenient for guests. The upper floor features the remaining four bedrooms, including the master bedroom with dual walk-inrobe and ensuite. A spacious rumpus room connects to an outdoor deck area.

## **Upper Floor**

Scale: 1:100. Floor plan depicts Executive facade.

This home comes with many great features:

- ✓ Variety of open plan living areas
- ✓ Multiple facade options
- ✓ Easy to expand to alfresco area
- ✓ Walk-in pantry