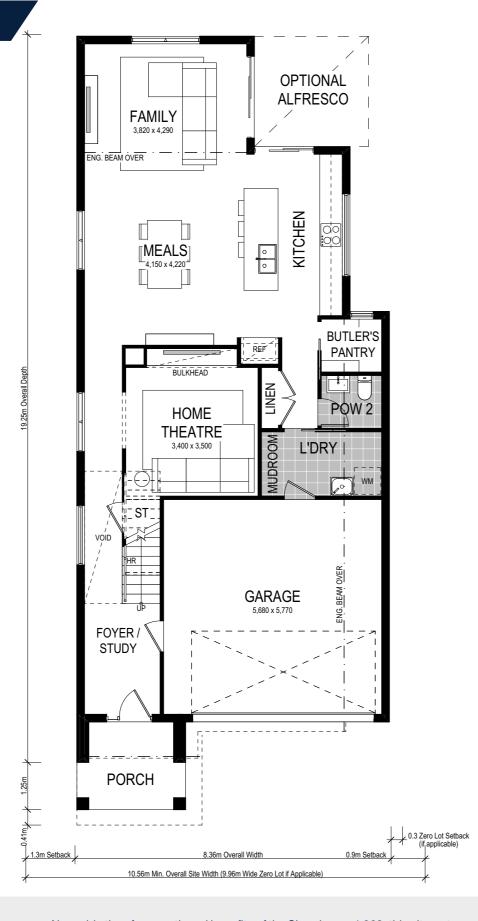

#### **Lower Floor**

Scale: 1:100. Floor plan depicts Grande facade.

MONTGOMERY HOMES

## Shovehaven 1263

L---J

Featuring four bedrooms to the upper level, the Shorehaven 1 263 delivers the master bedroom to the front — with select facades fostering a private deck for ultimate luxury! The main bathroom and remaining bedrooms conveniently surround the bonus rumpus room — the ideal teen retreat. An open-plan kitchen/meals/family area, Butler's Pantry, powder room and alfresco create the perfect lower level entertainment precinct. The nearby integrated mudroom and laundry ensure storage options are never far away from the busy everyday lifestyle.

### Shotehaven 2 263

Alongside the aforementioned benefits of the Shorehaven 1 263, this alternate floorplan delivers the master bedroom to the rear of the upper level. A dual walk-in robe and luxurious ensuite seals this as the oasis you will never want to leave! Storage options abound in the Shorehaven 2 263, including an integrated mud room and laundry, Butler's Pantry and bonus linen cupboard to the lower level!