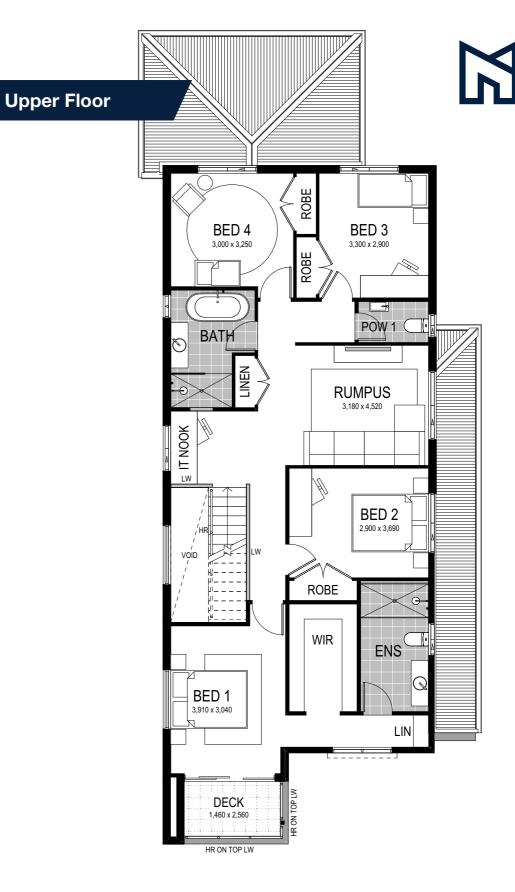

## Shovehaven 1263

L---J

Featuring four bedrooms to the upper level, the Shorehaven 1 263 delivers the master bedroom to the front — with select facades fostering a private deck for ultimate luxury! The main bathroom and remaining bedrooms conveniently surround the bonus rumpus room — the ideal teen retreat. An open-plan kitchen/meals/family area, Butler's Pantry, powder room and alfresco create the perfect lower level entertainment precinct. The nearby integrated mudroom and laundry ensure storage options are never far away from the busy everyday lifestyle.