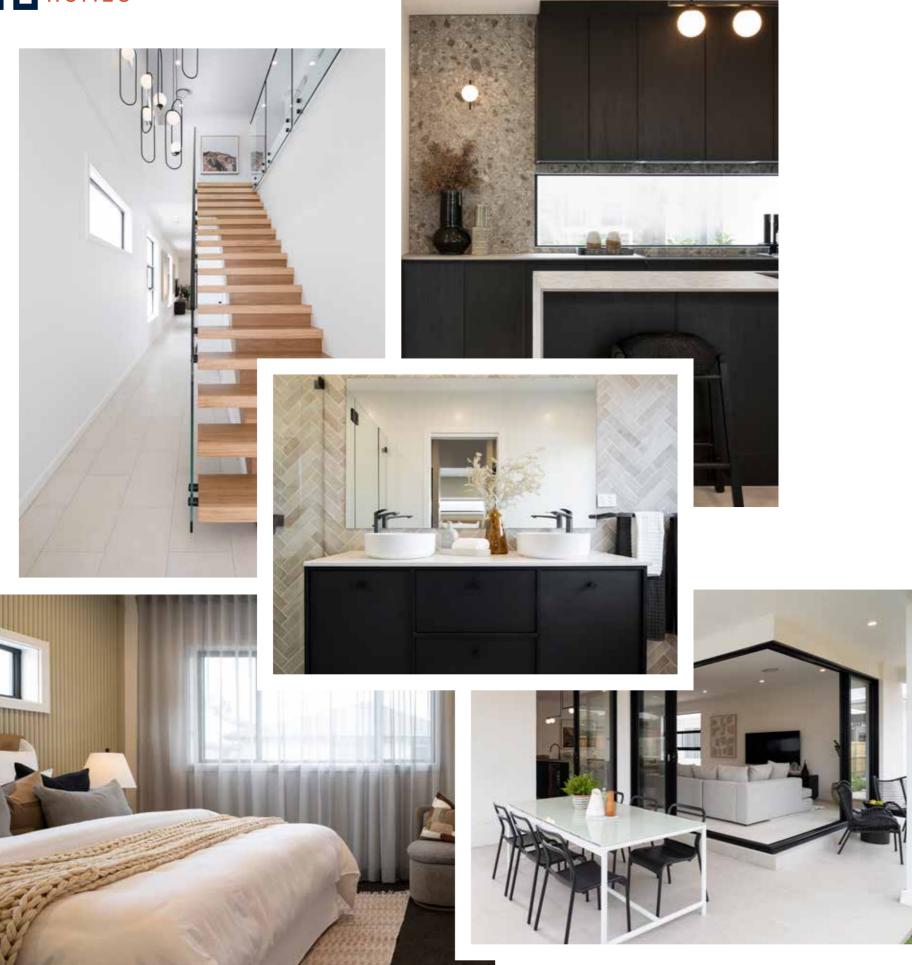

# Shotehaven 263

4 Bed

2.5 E

2 Darl

The Shorehaven suite of double-storey designs showcase a narrow floorplan which doesn't compromise on luxury.

An incredibly practical design, the Shorehaven 263 is suitable for level sites with a 10.56m frontage or wider (or 9.96m if zero lot applicable).

Available in six stunning facades — the Shorehaven 263 exudes ultimate street appeal!