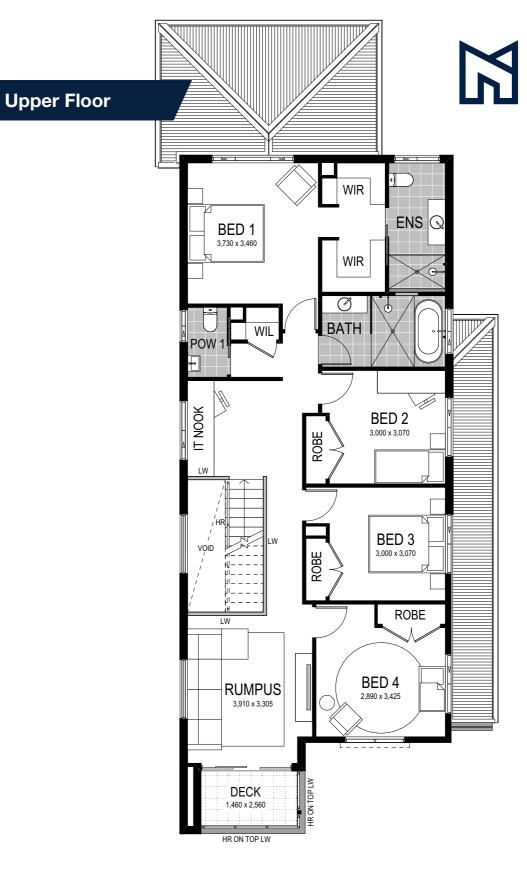

## Shovehaven 1263

L---J

Featuring four bedrooms to the upper level, the Shorehaven 1 263 delivers the master bedroom to the front — with select facades fostering a private deck for ultimate luxury! The main bathroom and remaining bedrooms conveniently surround the bonus rumpus room — the ideal teen retreat. An open-plan kitchen/meals/family area, Butler's Pantry, powder room and alfresco create the perfect lower level entertainment precinct. The nearby integrated mudroom and laundry ensure storage options are never far away from the busy everyday lifestyle.

### Shotehaven 2 263

Alongside the aforementioned benefits of the Shorehaven 1 263, this alternate floorplan delivers the master bedroom to the rear of the upper level. A dual walk-in robe and luxurious ensuite seals this as the oasis you will never want to leave! Storage options abound in the Shorehaven 2 263, including an integrated mud room and laundry, Butler's Pantry and bonus linen cupboard to the lower level!