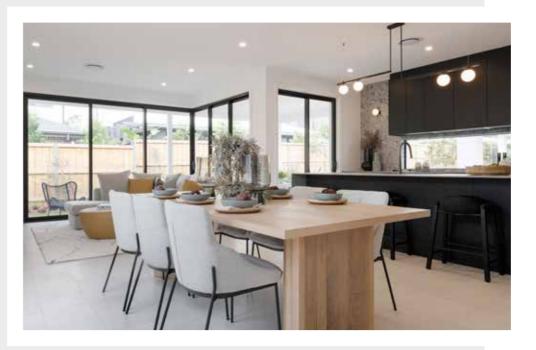

## Shovehaven 1263

L---J

Featuring four bedrooms to the upper level, the Shorehaven 1 263 delivers the master bedroom to the front — with select facades fostering a private deck for ultimate luxury! The main bathroom and remaining bedrooms conveniently surround the bonus rumpus room — the ideal teen retreat. An open-plan kitchen/meals/family area, Butler's Pantry, powder room and alfresco create the perfect lower level entertainment precinct. The nearby integrated mudroom and laundry ensure storage options are never far away from the busy everyday lifestyle.

### Shotehaven 2 263

Alongside the aforementioned benefits of the Shorehaven 1 263, this alternate floorplan delivers the master bedroom to the rear of the upper level. A dual walk-in robe and luxurious ensuite seals this as the oasis you will never want to leave! Storage options abound in the Shorehaven 2 263, including an integrated mud room and laundry, Butler's Pantry and bonus linen cupboard to the lower level!