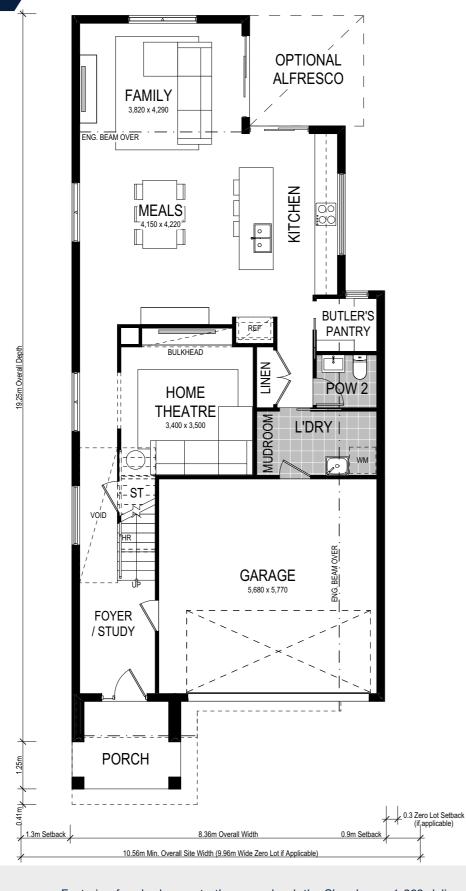

#### **Lower Floor**

Scale: 1:100. Floor plan depicts Grande facade.

MONTGOMERY HOMES