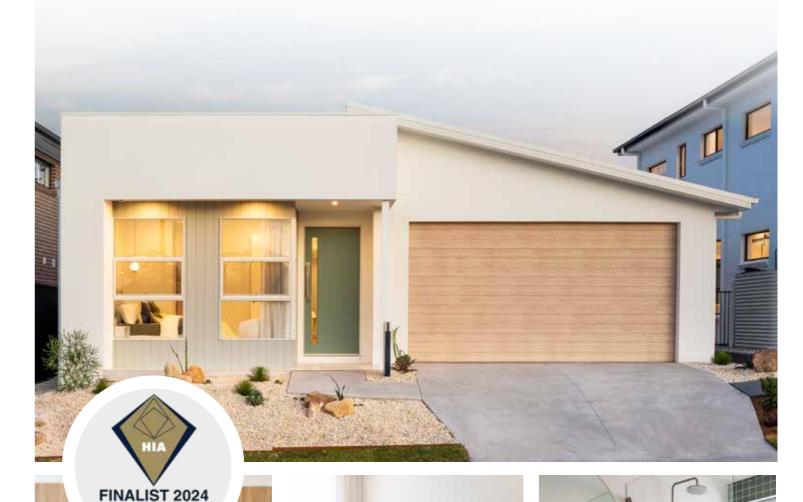

HIA NSW Region Display Home

Scale: 1:100. Floor plan depicts Manhattan facade.

2 Bath 2 Park The Avoca 206 has four bedrooms and multiple living spaces. The spacious porch leads to the foyer, which opens up to the secluded master bedroom with dual walk-in-robe and ensuite.

This home design is on display at:

 HomeWorld Leppington **45 Cato Circuit** 

Leppington