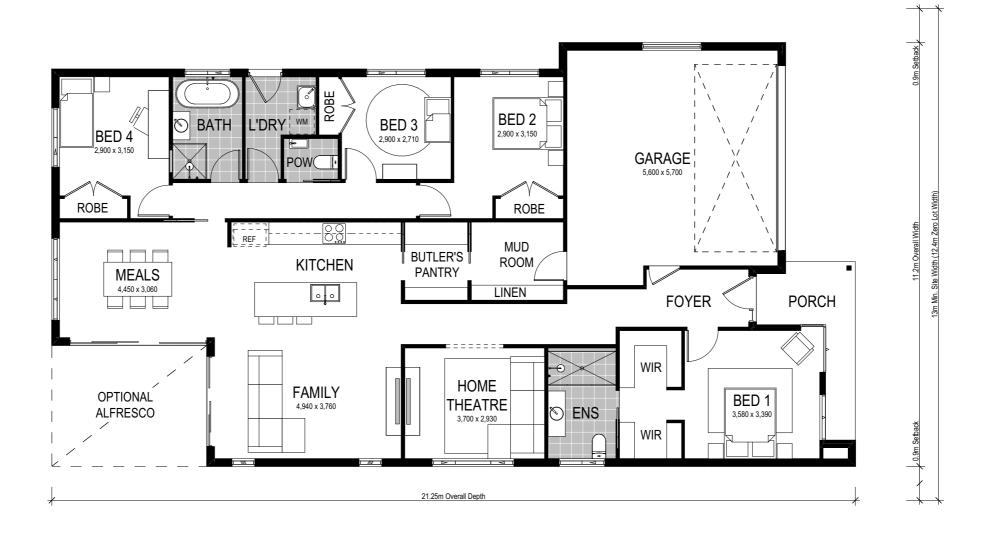

HIA NSW Region Display Home

Scale: 1:100. Floor plan depicts Manhattan facade.

2 Bath 2 Park The Avoca 206 has four bedrooms and multiple living spaces. The spacious porch leads to the foyer, which opens up to the secluded master bedroom with dual walk-in-robe and ensuite.

The home theatre is perfect for family movie nights and the open-plan kitchen/meals/family zone is connected to the adjoining alfresco area. A nearby integrated Butler's Pantry, mudroom, and linen cupboard completes the entertainment zone.

The three spacious bedrooms are separated from the living area and have convenient access to the main bathroom and laundry.

This home comes with many great features:

- ✓ Variety of open plan living areas
- ✓ Flexibility to adapt the floor plan
- ✓ Easy to expand to alfresco area
- ✓ Smart storage options
- ✓ Multiple facade options
- ✓ Mud room
- ✓ Butler's pantry
- ✓ Home theatre