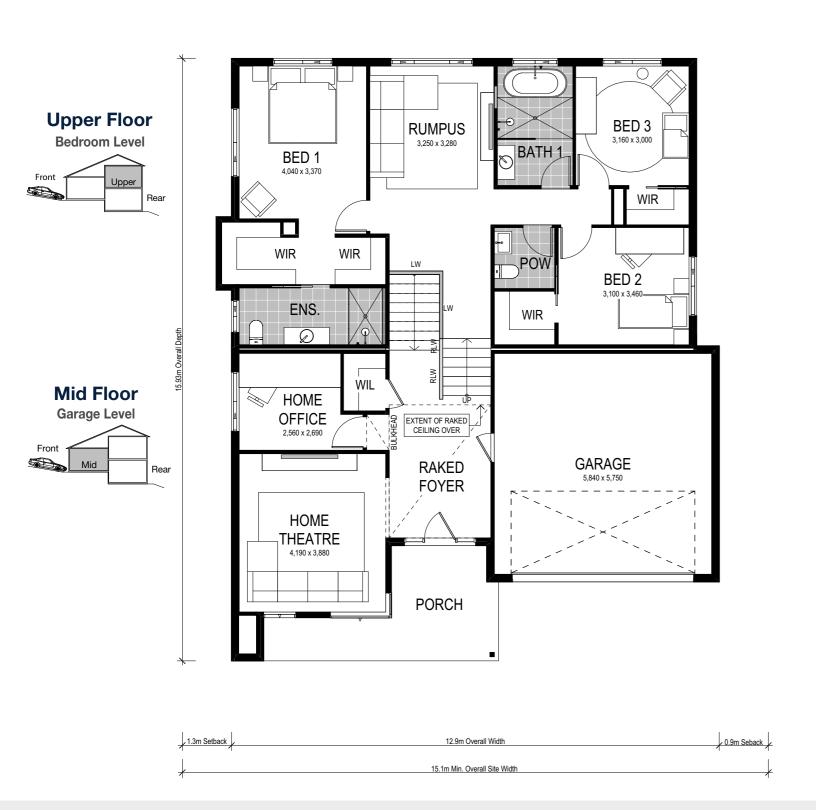

✓ Designed to follow slope of land

- Maximise space

4 Bed

Carolina 2 281

3 Bath

2 Park

The Carolina 2 281 boasts a distinctive downhill design across three levels, expertly crafted by Montgomery Homes. This design optimises flow, landscape views, and natural light. The mid-level greets you with an elevated foyer, housing a home theatre and office. Descend to the lower level for an expansive entertainment area with a kitchen, family space, meals area, and optional alfresco. A guest bedroom with a nearby bathroom completes this level. Upstairs, bedrooms encircle a rumpus room, with the master suite secluded on one side. This home suits a 15.5m wide block or larger, and offers 8 facade options: Cosmo, Executive, Grande, Grande-Hamptons, Hamptons, Manhattan, Metro and Retro.

Scale: 1:100. Floor plan depicts Manhattan facade.

- ✓ Less excavation
- ✓ A flatter driveway

This home design is on display at:

303 The Boulevarde, Miranda