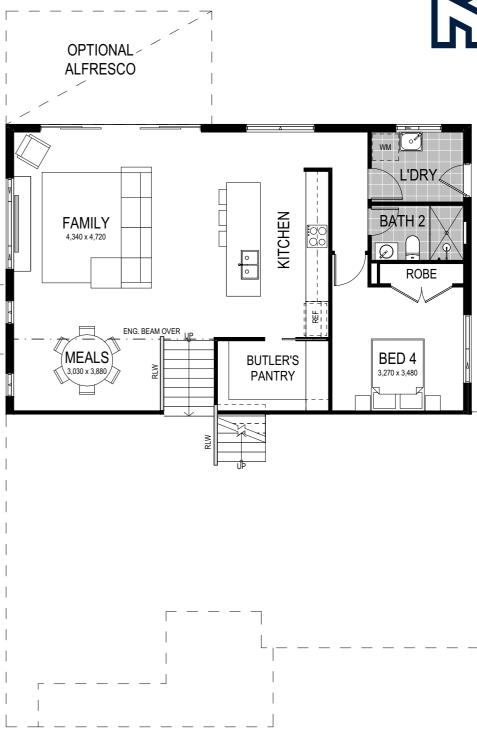

✓ Designed to follow slope of land

- Maximise space

4 Bed

Carolina 2 281

3 Bath

2 Park

The Carolina 2 281 boasts a distinctive downhill design across three levels, expertly crafted by Montgomery Homes. This design optimises flow, landscape views, and natural light. The mid-level greets you with an elevated foyer, housing a home theatre and office. Descend to the lower level for an expansive entertainment area with a kitchen, family space, meals area, and optional alfresco. A guest bedroom with a nearby bathroom completes this level. Upstairs, bedrooms encircle a rumpus room, with the master suite secluded on one side. This home suits a 15.5m wide block or larger, and offers 8 facade options: Cosmo, Executive, Grande, Grande-Hamptons, Hamptons, Manhattan, Metro and Retro.

Scale: 1:100. Floor plan depicts Manhattan facade.

- ✓ Less excavation
- ✓ A flatter driveway

This home design is on display at:

303 The Boulevarde, Miranda