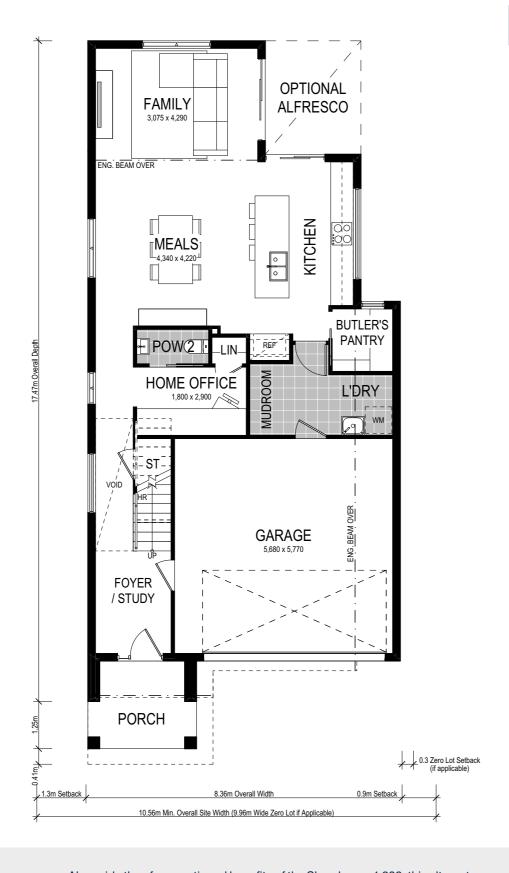

Select from six facade options to seal the street appeal of your Shorehaven 238.

**Lower Floor** 

Scale: 1:100. Floor plan depicts Manhattan facade.

## Shorehaven 1 238

4 Bed

2.5 Bath 2 Park

For ultimate convenience, the Shorehaven 1 238 features all four bedrooms to the upper level — with the master suite to the front. The main bathroom and bonus rumpus room complete the upper level. Descend the stunning staircase, and explore the spacious entertainment precinct — including an open-plan kitchen, meals and family zone, plus mud room and study! The nearby Butler's Pantry will ensure food preparation mess is kept out of sight, whilst providing an ideal storage location for appliances.

## **Lower Floor**

Scale: 1:100. Floor plan depicts Grande facade.

Shotehaven 2 238

Alongside the aforementioned benefits of the Shorehaven 1 238, this alternate floorplan places the master bedroom to the rear of the upper level. In a nod to the practicality of this floorplan, the master suite features a stunning walk-in robe and well-appointed ensuite. Plus, you'll never be short of storage with the Shorehaven floorplan featuring an integrated mudroom and laundry — ideal for family living.