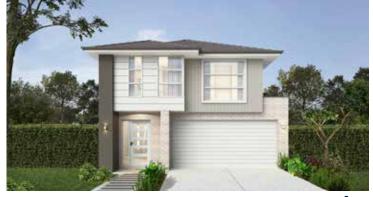

## Shotehaven 238

4 Bed

ed

Bath 2

The Shorehaven suite of double-storey designs showcase a narrow floorplan which doesn't compromise on luxury.

A standout design, the Shorehaven 238 is suitable for level sites with a 10.56m frontage (or 9.96m if zero lot) or wider.

Select from six facade options to seal the street appeal of your Shorehaven 238.

**Lower Floor** 

Scale: 1:100. Floor plan depicts Manhattan facade.