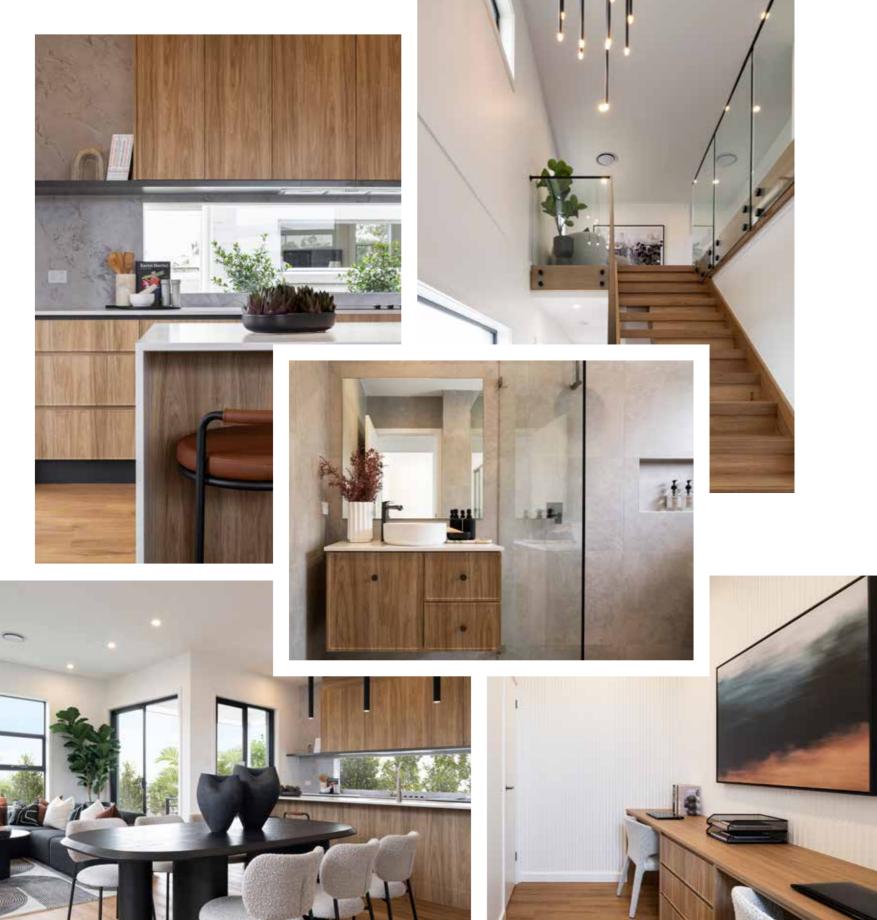

## Shotehaven 238

4 Bed

ed

Bath 2

The Shorehaven suite of double-storey designs showcase a narrow floorplan which doesn't compromise on luxury.

A standout design, the Shorehaven 238 is suitable for level sites with a 10.56m frontage (or 9.96m if zero lot) or wider.

## Shorehaven 1 238

4 Bed

2.5 Bath 2 Park

For ultimate convenience, the Shorehaven 1 238 features all four bedrooms to the upper level — with the master suite to the front. The main bathroom and bonus rumpus room complete the upper level. Descend the stunning staircase, and explore the spacious entertainment precinct — including an open-plan kitchen, meals and family zone, plus mud room and study! The nearby Butler's Pantry will ensure food preparation mess is kept out of sight, whilst providing an ideal storage location for appliances.

This home comes with many great features:

- ✓ Variety of open plan living areas
- ✓ Flexibility to adapt the floor plan
- ✓ Easy to expand to alfresco area
- Smart storage options
- ✓ Multiple facade options
- ✓ Mud room
- ✓ Butler's pantry
- ✓ Home office