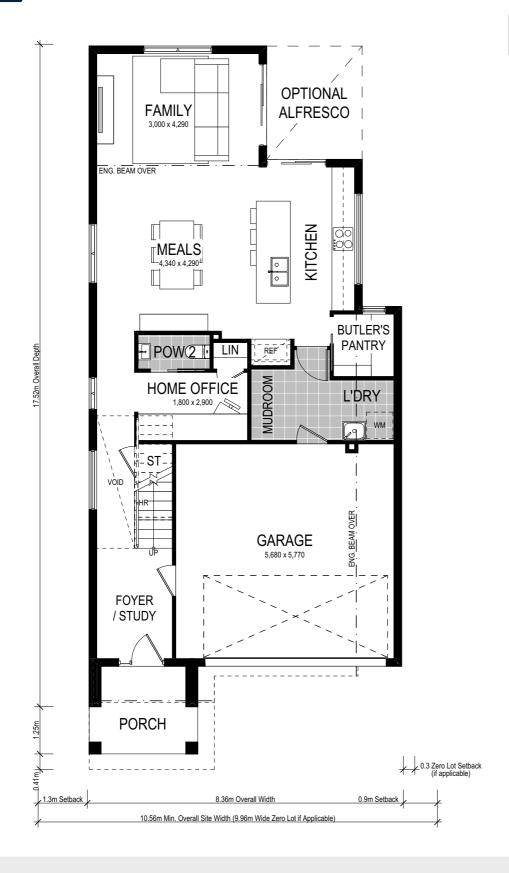

Select from six facade options to seal the street appeal of your Shorehaven 238.

**Lower Floor** 

Scale: 1:100. Floor plan depicts Manhattan facade.

## Shorehaven 1 238

4 Bed

2.5 Bath 2 Park

For ultimate convenience, the Shorehaven 1 238 features all four bedrooms to the upper level — with the master suite to the front. The main bathroom and bonus rumpus room complete the upper level. Descend the stunning staircase, and explore the spacious entertainment precinct — including an open-plan kitchen, meals and family zone, plus mud room and study! The nearby Butler's Pantry will ensure food preparation mess is kept out of sight, whilst providing an ideal storage location for appliances.

This home comes with many great features:

- ✓ Variety of open plan living areas
- ✓ Flexibility to adapt the floor plan
- ✓ Easy to expand to alfresco area
- Smart storage options
- ✓ Multiple facade options
- ✓ Mud room
- ✓ Butler's pantry
- ✓ Home office