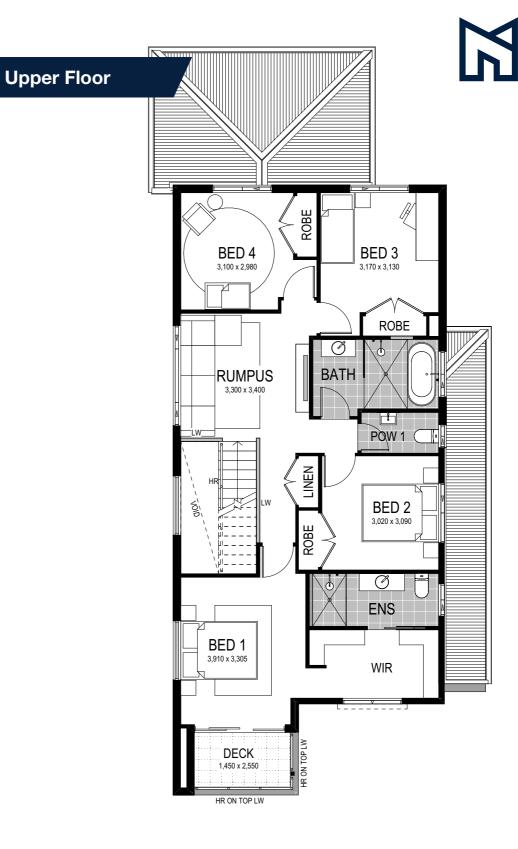

## Shorehaven 1 238

4 Bed

2.5 Bath 2 Park

For ultimate convenience, the Shorehaven 1 238 features all four bedrooms to the upper level — with the master suite to the front. The main bathroom and bonus rumpus room complete the upper level. Descend the stunning staircase, and explore the spacious entertainment precinct — including an open-plan kitchen, meals and family zone, plus mud room and study! The nearby Butler's Pantry will ensure food preparation mess is kept out of sight, whilst providing an ideal storage location for appliances.

## **Lower Floor**

Scale: 1:100. Floor plan depicts Grande facade.

Shotehaven 2 238

Alongside the aforementioned benefits of the Shorehaven 1 238, this alternate floorplan places the master bedroom to the rear of the upper level. In a nod to the practicality of this floorplan, the master suite features a stunning walk-in robe and well-appointed ensuite. Plus, you'll never be short of storage with the Shorehaven floorplan featuring an integrated mudroom and laundry — ideal for family living.

This home comes with many great features:

- ✓ Variety of open plan living areas
- ✓ Flexibility to adapt the floor plan
- ✓ Easy to expand to alfresco area
- ✓ Smart storage options
- Multiple facade options

- ✓ Mud room
- ✓ Butler's pantry
- ✓ Home theatre
- ✓ Walk-in linen

A Shorehaven 1 238 is on display at:

Wilton