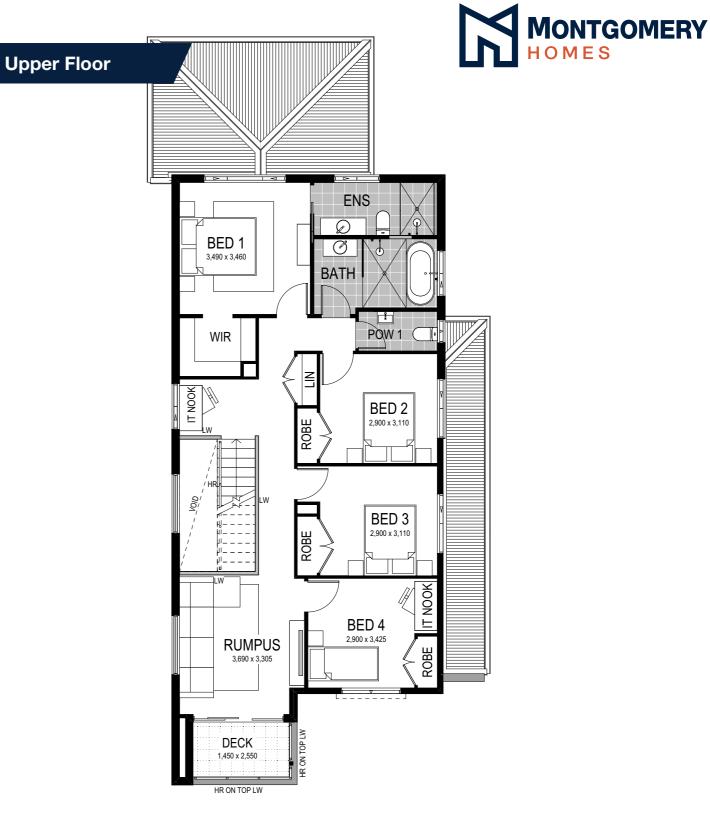

## Shorehaven 1 238

4 Bed

2.5 Bath 2 Park

For ultimate convenience, the Shorehaven 1 238 features all four bedrooms to the upper level — with the master suite to the front. The main bathroom and bonus rumpus room complete the upper level. Descend the stunning staircase, and explore the spacious entertainment precinct — including an open-plan kitchen, meals and family zone, plus mud room and study! The nearby Butler's Pantry will ensure food preparation mess is kept out of sight, whilst providing an ideal storage location for appliances.

## **Lower Floor**

Scale: 1:100. Floor plan depicts Grande facade.

Shotehaven 2 238

Alongside the aforementioned benefits of the Shorehaven 1 238, this alternate floorplan places the master bedroom to the rear of the upper level. In a nod to the practicality of this floorplan, the master suite features a stunning walk-in robe and well-appointed ensuite. Plus, you'll never be short of storage with the Shorehaven floorplan featuring an integrated mudroom and laundry — ideal for family living.