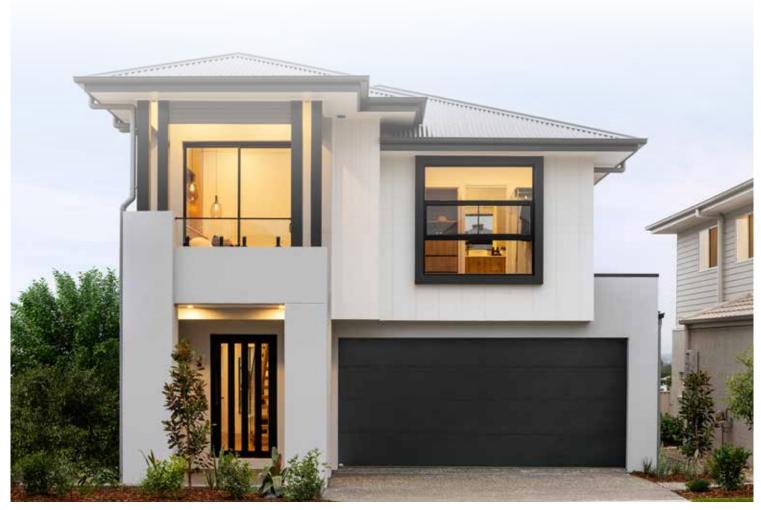

## Shotehaven 238

4 Bed

ed

Bath 2

The Shorehaven suite of double-storey designs showcase a narrow floorplan which doesn't compromise on luxury.

A standout design, the Shorehaven 238 is suitable for level sites with a 10.56m frontage (or 9.96m if zero lot) or wider.

Select from six facade options to seal the street appeal of your Shorehaven 238.

**Lower Floor** 

Scale: 1:100. Floor plan depicts Manhattan facade.

## Facade options and features

**Manhattan Facade** 

**Hamptons Facade** 

**Grande Facade** 

Roof Type Colorbond

**Executive Facade** 

Roof Type Tiles

**Retro Facade** 