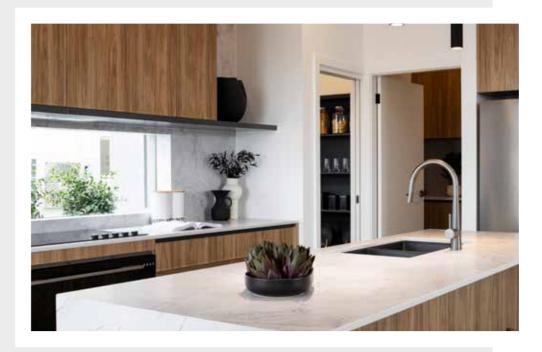

## Shorehaven 1 238

4 Bed

2.5 Bath 2 Park

For ultimate convenience, the Shorehaven 1 238 features all four bedrooms to the upper level — with the master suite to the front. The main bathroom and bonus rumpus room complete the upper level. Descend the stunning staircase, and explore the spacious entertainment precinct — including an open-plan kitchen, meals and family zone, plus mud room and study! The nearby Butler's Pantry will ensure food preparation mess is kept out of sight, whilst providing an ideal storage location for appliances.

This home comes with many great features:

- ✓ Variety of open plan living areas
- ✓ Flexibility to adapt the floor plan
- ✓ Easy to expand to alfresco area
- Smart storage options
- ✓ Multiple facade options
- ✓ Mud room
- ✓ Butler's pantry
- ✓ Home office