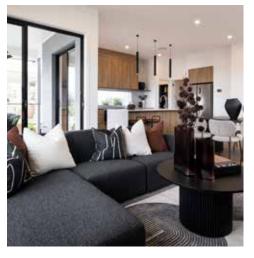

## Shorehaven 1 238

4 Bed

2.5 Bath 2 Park

For ultimate convenience, the Shorehaven 1 238 features all four bedrooms to the upper level — with the master suite to the front. The main bathroom and bonus rumpus room complete the upper level. Descend the stunning staircase, and explore the spacious entertainment precinct — including an open-plan kitchen, meals and family zone, plus mud room and study! The nearby Butler's Pantry will ensure food preparation mess is kept out of sight, whilst providing an ideal storage location for appliances.

This home comes with many great features:

- ✓ Variety of open plan living areas
- ✓ Flexibility to adapt the floor plan
- ✓ Easy to expand to alfresco area
- Smart storage options
- ✓ Multiple facade options
- ✓ Mud room
- ✓ Butler's pantry
- ✓ Home office