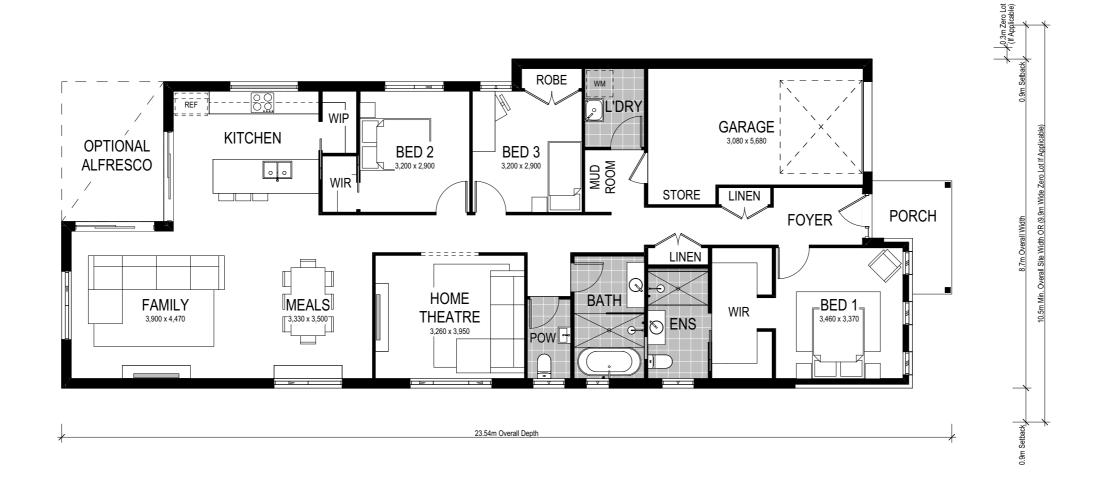

Scale: 1:100. Floor plan depicts Hamptons facade.

Alongside the aforementioned floorplan elements of the 1 Coogee 178, this alternate Coogee 2 178 design places the master bedroom to the front of the floorplan. Providing ultimate privacy, the master suite features a gorgeous dual walk-in robe and ensuite. The family, meals and kitchen zone to the rear of the floorplan ensures seamless entertaining in the Coogee 2 178.

This home comes with many great features:

- ✓ Variety of open plan living areas
- ✓ Multiple facade options
- ✓ Smart storage options
- ✓ Easy to unfold onto alfresco area
- ✓ Walk-in pantry
- ✓ Home theatre room
- ✓ Mudroom