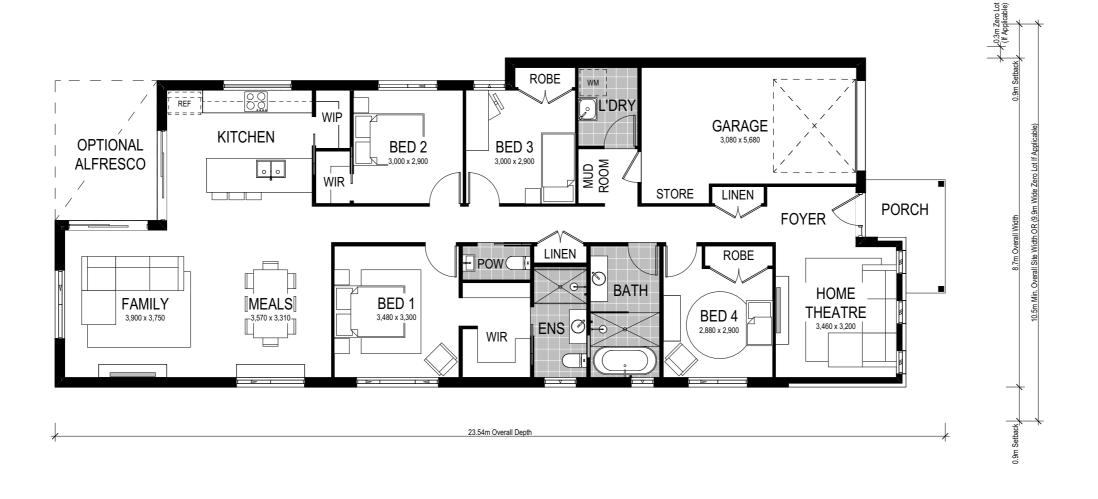

With a functional floorplan combining elements of both practicality and style - the Coogee 178 features a choice of five beautiful facade options.

Scale: 1:100. Floor plan depicts Hamptons facade.

Crafted for narrow sites, the four-bedroom Coogee 1 178 is a compact yet feature-packed design ideal for investors, downsizers or first-time homebuyers. The foyer leads to a home theatre for family movie nights, and a hallway connects three spacious bedrooms with easy bathroom access. The smart design includes a luxurious master suite and an entertainment precinct with an open-plan layout for family, meals, and kitchen spaces. A walk-in pantry ensures storage, and the option to add an alfresco expands the entertaining area. A single garage with bonus storage, accessed through a modern mudroom, keeps living spaces clutter-free. Ideal for those seeking seamless living in a stylish, space-efficient home.

This home comes with many great features:

- ✓ Variety of open plan living areas
- ✓ Multiple facade options
- ✓ Smart storage options
- ✓ Easy to unfold onto alfresco area
- ✓ Walk-in pantry
- ✓ Home theatre room
- ✓ Mudroom