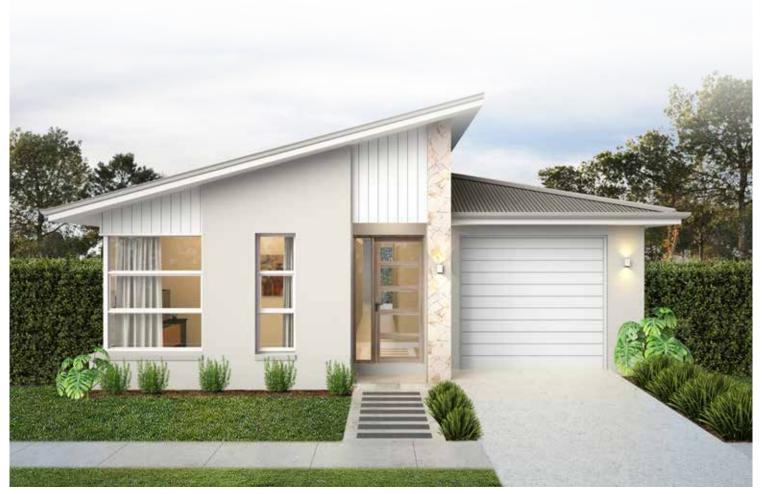

## Coogee 178

The stunning suite of Coogee home designs are effortlessly impressive.

One of Montgomery Homes newest single storey home designs, the Coogee 178 is suitable for level sites with a 10.5m frontage (9.9 if zero lot applicable) or wider.

With a functional floorplan combining elements of both practicality and style - the Coogee 178 features a choice of five beautiful facade options.

Scale: 1:100. Floor plan depicts Hamptons facade.

Crafted for narrow sites, the four-bedroom Coogee 1 178 is a compact yet feature-packed design ideal for investors, downsizers or first-time homebuyers. The foyer leads to a home theatre for family movie nights, and a hallway connects three spacious bedrooms with easy bathroom access. The smart design includes a luxurious master suite and an entertainment precinct with an open-plan layout for family, meals, and kitchen spaces. A walk-in pantry ensures storage, and the option to add an alfresco expands the entertaining area. A single garage with bonus storage, accessed through a modern mudroom, keeps living spaces clutter-free. Ideal for those seeking seamless living in a stylish, space-efficient home.

## Facade options and features

**Executive Facade** 

**Hamptons Facade** 

Retro Facade

Roof Type Colorbond

**Metro Facade** 

Total m<sup>2</sup>/Sq

Cosmo Facade