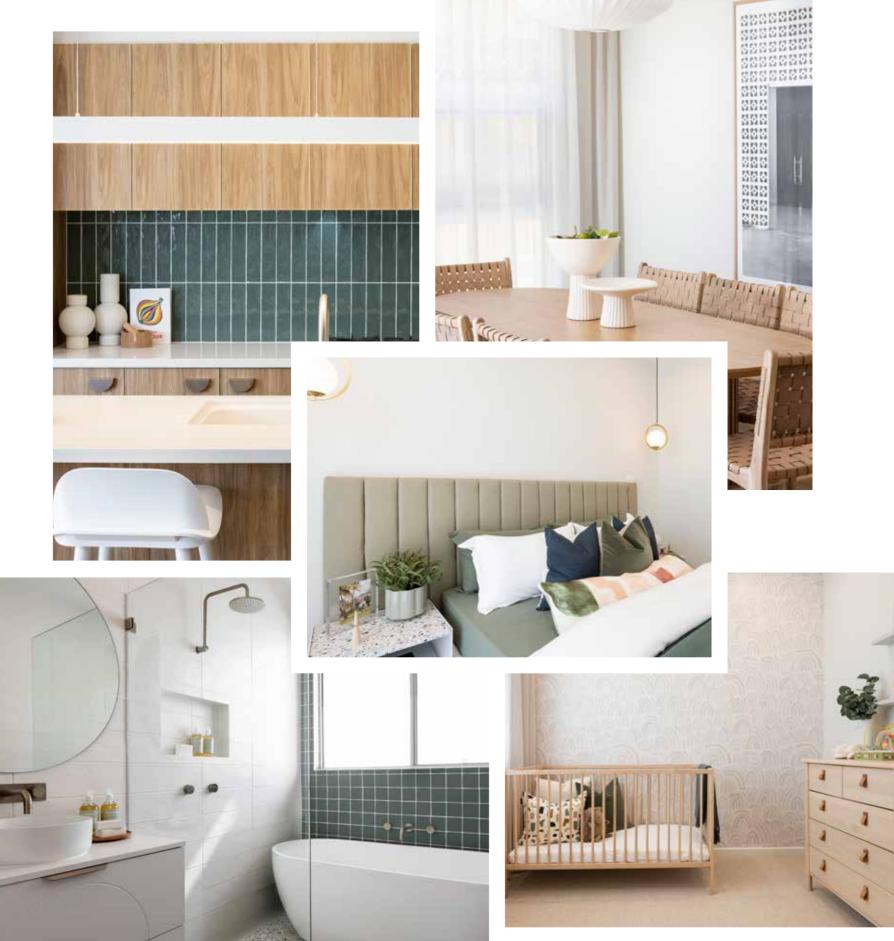

## Coogee 178

The stunning suite of Coogee home designs are effortlessly impressive.

One of Montgomery Homes newest single storey home designs, the Coogee 178 is suitable for level sites with a 10.5m frontage (9.9 if zero lot applicable) or wider.

With a functional floorplan combining elements of both practicality and style - the Coogee 178 features a choice of five beautiful facade options.

Scale: 1:100. Floor plan depicts Hamptons facade.

Crafted for narrow sites, the four-bedroom Coogee 1 178 is a compact yet feature-packed design ideal for investors, downsizers or first-time homebuyers. The foyer leads to a home theatre for family movie nights, and a hallway connects three spacious bedrooms with easy bathroom access. The smart design includes a luxurious master suite and an entertainment precinct with an open-plan layout for family, meals, and kitchen spaces. A walk-in pantry ensures storage, and the option to add an alfresco expands the entertaining area. A single garage with bonus storage, accessed through a modern mudroom, keeps living spaces clutter-free. Ideal for those seeking seamless living in a stylish, space-efficient home.

This home comes with many great features:

- ✓ Variety of open plan living areas
- ✓ Multiple facade options
- ✓ Smart storage options
- ✓ Easy to unfold onto alfresco area
- ✓ Walk-in pantry
- ✓ Home theatre room
- ✓ Mudroom